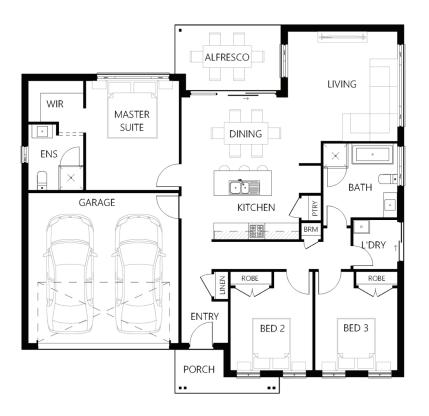

## Description

The Maidford 165 has been designed for integrated living. The master suite is situated at the rear of the home with a generous ensuite and walk in robe. The two remaining bedrooms are located at the front of the home with their own private bathroom off the connecting hallway with access to the laundry. The open planned design has a large living area and a galley style kitchen with an island bench that overlooks the dining. Connecting the indoor with outdoors, the alfresco is located off the dining area which is ideal for entertaining guests. This home design opens to dual living and corner block configurations.

| Bedrooms   | 3     |
|------------|-------|
| Bathrooms  | 2     |
| Car Garage | 2     |
|            |       |
| Total m²   | 165.9 |
| Total sqs  | 17.86 |
| Width (m)  | 13.95 |
| Length (m) | 13.45 |
|            |       |