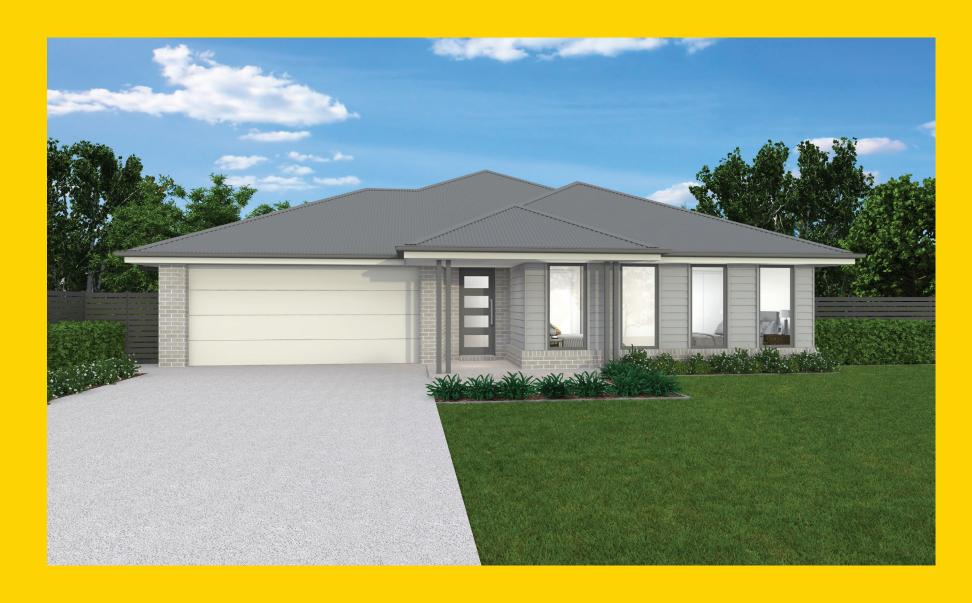

## THE MAIDFORD

Bowman Alt Facade





## THE MAIDFORD

Bowman Alt Facade

## Description

The Maidford 165 has been designed for integrated living. The master suite is situated at the rear of the home with a generous ensuite and walk in robe. The two remaining bedrooms are located at the front of the home with their own private bathroom off the connecting hallway with access to the laundry. The open planned design has a large living area and a galley style kitchen with an island bench that overlooks the dining. Connecting the indoor with outdoors, the alfresco is located off the dining area which is ideal for entertaining guests. This home design opens to dual living and corner block configurations.

| Bedrooms   | 3     |
|------------|-------|
| Bathrooms  | 2     |
| Car Garage | 2     |
|            |       |
| Total m²