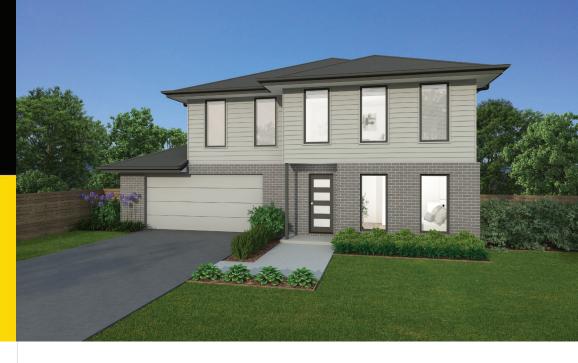

## HUNTER HOMES

## CLASSIC FACADE

|              | 4      | <b>9</b> 2 ( |       |
|--------------|--------|--------------|-------|
| Total (sqs.) | 26.35  | Width (m)    | 9.3   |
| Total (m²)   | 244.77 | Length (m)   | 17.44 |

## Description

The Walden 244 is ideal for a small block whilst adding multiple living areas for a growing family. The main level includes a kitchen with open plan dining and living which opens to an alfresco area. On this level you will find a study at the front of the home which is perfect for anyone requiring peace and quiet. The top floor has a master suite located at the front of the home complete with a spacious walk in wardrobe and ensuite. Three additional bedrooms are located on this level which are connected and surround the family bathroom. This level is also home to the rumpus which can be turned into a great entertainment hub for the kids.