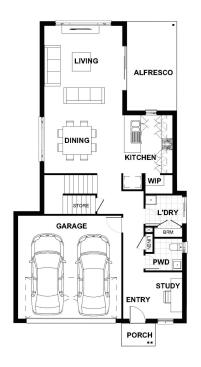

## Description

The Walden 244 is ideal for a small block whilst adding multiple living areas for a growing family. The main level includes a kitchen with open plan dining and living which opens to an alfresco area. On this level you will find a study at the front of the home which is perfect for anyone requiring peace and quiet. The top floor has a master suite located at the front of the home complete with a spacious walk in wardrobe and ensuite. Three additional bedrooms are located on this level which are connected and surround the family bathroom. This level is also home to the rumpus which can be turned into a great entertainment hub for the kids.