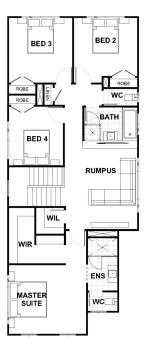

## Description

The Walden 244 is ideal for a small block whilst adding multiple living areas for a growing family. The main level includes a kitchen with open plan dining and living which opens to an alfresco area. On this level you will find a study at the front of the home which is perfect for anyone requiring peace and quiet. The top floor has a master suite located at the front of the home complete with a spacious walk in wardrobe and ensuite. Three additional bedrooms are located on this level which are connected and surround the family bathroom. This level is also home to the rumpus which can be turned into a great entertainment hub for the kids.