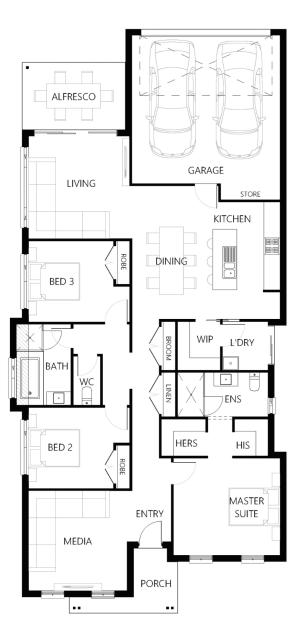

## Description

The Dalley 198 is a light-filled family sanctuary with rear lane access. The central kitchen, living and dining area allows for easy entry to the breezy rear alfresco. This smartly designed home has a front positioned media and master suite which boasts his and her robes and stylishly designed ensuite. The additional two bedrooms all with robes are centrally located which gives ease of access to sharing a family bathroom. This home is a perfect and practical three bedroom home with no fuss.

| Bedrooms              | 3               |
|-----------------------|-----------------|
| Bathrooms             | 2               |
| Car Garage            | 2               |
|                       |                 |
|                       |                 |
| Total m <sup>2</sup>  | 198.43          |
| Total m²<br>Total sqs | 198.43<br>21.36 |
|                       |                 |
| Total sqs             | 21.36           |