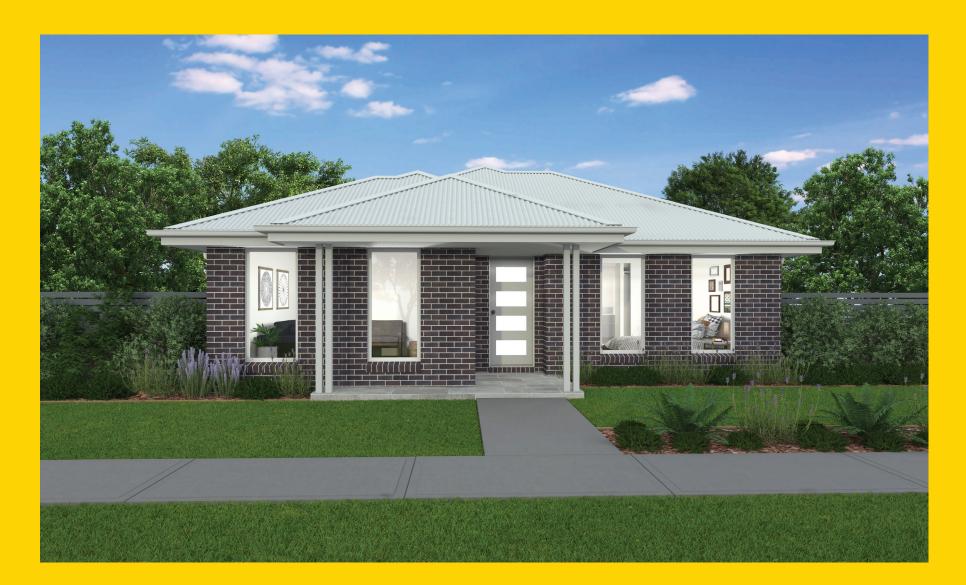

## THE DALLEY

Bowman Facade

## Description

The Dalley 198 is a light-filled family sanctuary with rear lane access. The central kitchen, living and dining area allows for easy entry to the breezy rear alfresco. This smartly designed home has a front positioned media and master suite which boasts his and her robes and stylishly designed ensuite. The additional two bedrooms all with robes are centrally located which gives ease of access to sharing a family bathroom. This home is a perfect and practical three bedroom home with no fuss.