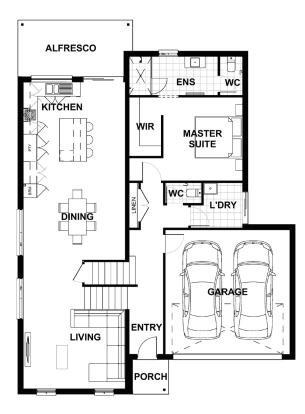

## Description

The Lakes 245 is one of our side split designs perfect for a side sloping block. Upon entering the home the master suite is located at the rear which offers a spacious ensuite grand in size with a walk in robe. Stairs will lead you down to the ground floor which is the main hub of the home with a magnificent open plan design featuring an integrated living area, dining, and a galley kitchen with a large island bench. The kitchen includes a splashback window which overlooks the alfresco. The top floor includes three additional bedrooms two of which include walk in robes. This floor also offers an activities room allowing for additional entertaining.