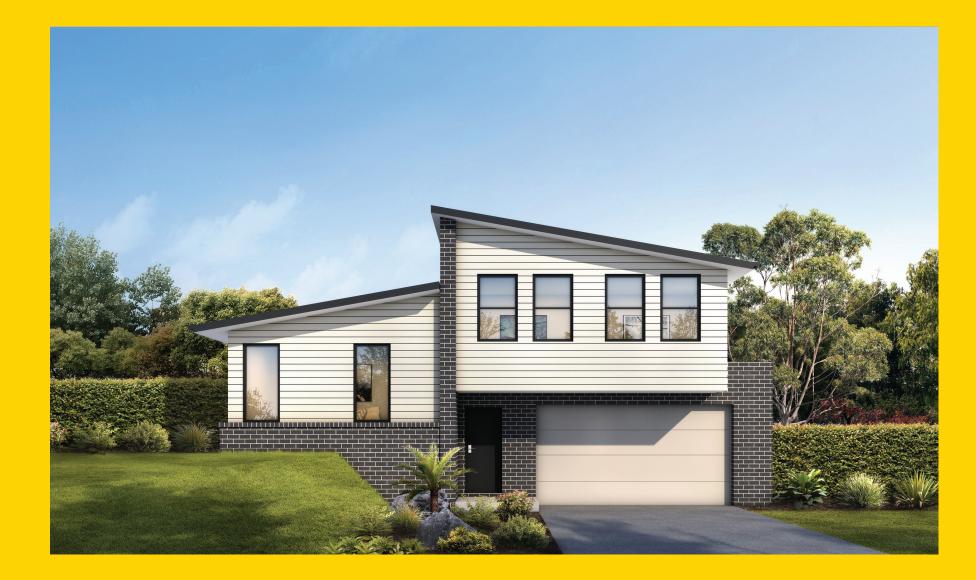

## THE LAKES

**Bolton Facade** 

## Description

The Lakes 245 is one of our side split designs perfect for a side sloping block. Upon entering the home the master suite is located at the rear which offers a spacious ensuite grand in size with a walk in robe. Stairs will lead you down to the ground floor which is the main hub of the home with a magnificent open plan design featuring an integrated living area, dining, and a galley kitchen with a large island bench. The kitchen includes a splashback window which overlooks the alfresco. The top floor includes three additional bedrooms two of which include walk in robes. This floor also offers an activities room allowing for additional entertaining.