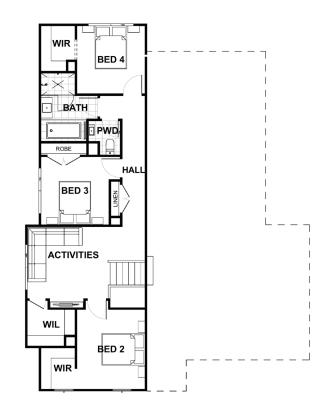

## Description

The Lakes 245 is one of our side split designs perfect for a side sloping block. Upon entering the home the master suite is located at the rear which offers a spacious ensuite grand in size with a walk in robe. Stairs will lead you down to the ground floor which is the main hub of the home with a magnificent open plan design featuring an integrated living area, dining, and a galley kitchen with a large island bench. The kitchen includes a splashback window which overlooks the alfresco. The top floor includes three additional bedrooms two of which include walk in robes. This floor also offers an activities room allowing for additional entertaining.