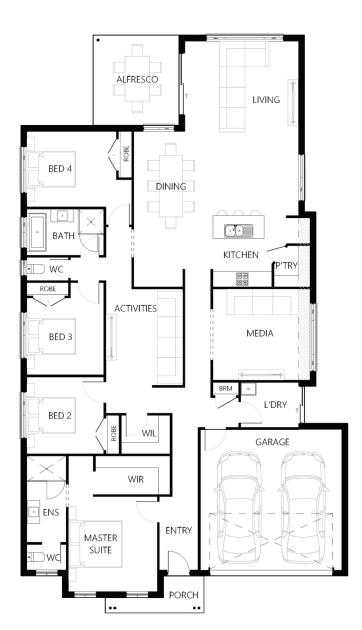

## Description

The Lovedale 245 is the ultimate four bedroom family home you have been searching for. From the expansive living area to the cleverly located bedrooms, every part of this home says comfort and style. With a seamless flowing floor plan complete, the use of space will continually inspire the way you live. The generous family/living, dining and open plan kitchen draws family and guests to the light-filled heart of the home and out to the connected alfresco. Separate to the open plan living areas is a media room which is ideal for movie nights in. The master suite creates a sanctuary with a walk-in robe and spacious ensuite located at the front of the home for privacy. Your teenagers will love their dedicated wing located off the main living space. With three bedrooms centrally located to a children's activity room and a large family bathroom, this home provides plenty of space for the growing family.

| Bedrooms              | 4               |
|-----------------------|-----------------|
| Bathrooms             | 2               |
| Car Garage            | 2               |
|                       |                 |
|                       |                 |
| Total m <sup>2</sup>  | 244.56          |
| Total m²<br>Total sqs | 244.56<br>26.33 |
|                       |                 |
| Total sqs             | 26.33           |

Floor plan not drawn to scale