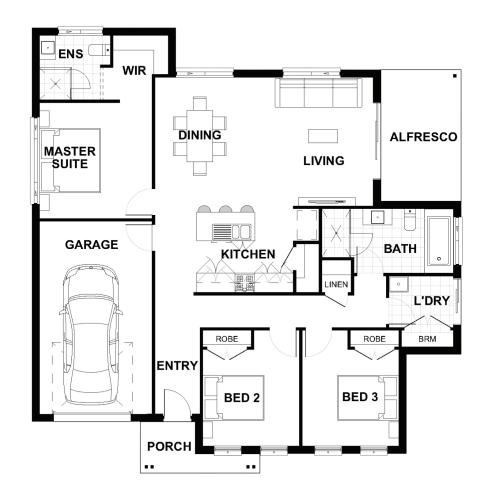

## Description

The Highland 157 is a great home designed for the first home buyer and or those wishing to downsize. The master suite is situated at the rear with a spacious ensuite and walk in robe. The two remaining bedrooms are located at the front of the home with their own private bathroom off the connecting hallway with access to the laundry. The galley style kitchen with an island bench overlooks the dining and living area which opens to a generous alfresco which is perfect for entertaining. This home design opens to dual living and corner block configurations.

| Bedrooms              | 3              |
|-----------------------|----------------|
| Bathrooms             | 2              |
| Car Garage            | 1              |
|                       |                |
|                       |                |
| Total m <sup>2</sup>  | 156.8          |
| Total m²<br>Total sqs | 156.8<br>16.88 |
|                       |                |
| Total sqs             | 16.88          |

Floor plan not drawn to scale