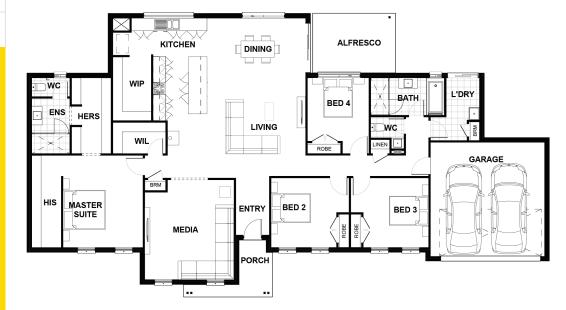

## Description

The ultimate family home, four generous bedrooms with master suite which includes a walk-through wardrobe and spacious ensuite positioned within its own wing of the home. The Branxton 265 design is the perfect home for those who require both space and functionality. With the addition of a media room off the open plan living and dining, as well as a stylish, central kitchen including two additional bench options with an island bench as well as butler's pantry, there's room to move, relax, and enjoy. For entertaining in the great outdoors there is a large undercover alfresco area that gives you the option to open the home for guests and family to enjoy. At the other end of the home you will find three additional bedrooms as well as generous family size bathroom with separate toilet. Designed for wider home sites or acreage style blocks, you cannot help but fall in love with the functionality of this home.