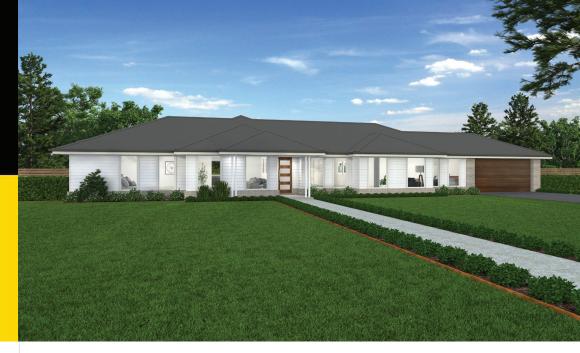

## **BOWMAN ALT** FACADE

## Description

The ultimate family home, four generous bedrooms with master suite which includes a walk-through wardrobe and spacious ensuite positioned within its own wing of the home. The Branxton 265 design is the perfect home for those who require both space and functionality. With the addition of a media room off the open plan living and dining, as well as a stylish, central kitchen including two additional bench options with an island bench as well as butler's pantry, there's room to move, relax, and enjoy. For entertaining in the great outdoors there is a large undercover alfresco area that gives you the option to open the home for guests and family to enjoy. At the other end of the home you will find three additional bedrooms as well as generous family size bathroom with separate toilet. Designed for wider home sites or acreage style blocks, you cannot help but fall in love with the functionality of this home.