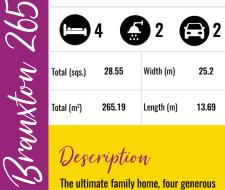

## Description

The ultimate family home, four generous bedrooms with master suite which includes a walk-through wardrobe and spacious ensuite positioned within its own wing of the home. The Branxton 265 design is the perfect home for those who require both space and functionality. With the addition of a media room off the open plan living and dining, as well as a stylish, central kitchen including two additional bench options with an island bench as well as butler's pantry, there's room to move, relax, and enjoy. For entertaining in the great outdoors there is a large undercover alfresco area that gives you the option to open the home for guests and family to enjoy. At the other end of the home you will find three additional bedrooms as well as generous family size bathroom with separate toilet. Designed for wider home sites or acreage style blocks, you cannot help but fall in love with the functionality of this home.