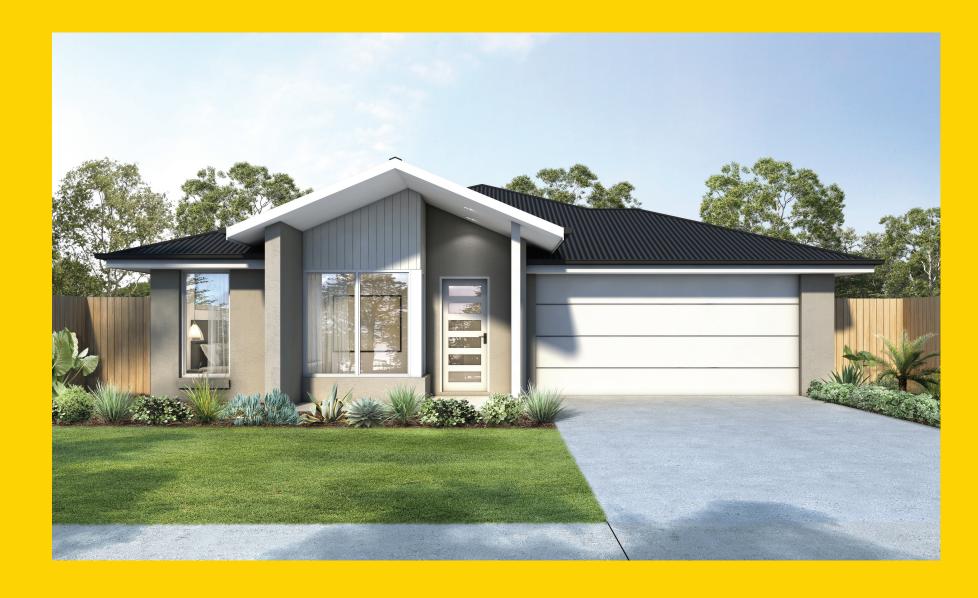

## THE SIENNA

Pearson Facade





## THE SIENNA

Pearson Facade

## Description

The Sienna 219 has dual living zones for the family to enjoy! With a master suite located at the front of the home, including a spacious walk in robe and generous sized ensuite, this makes a perfect parent retreat. The heart of the home features the open plan living / dining area, overlooked by a stylish kitchen with an island bench and oversized pantry. The three bedrooms are well located within the home, easily accessing all areas.

| Bedrooms   | 4      |
|------------|--------|
| Bathrooms  | 2      |
| Car Garage | 2      |
|            |        |
| Total m²   | 219.12 |
| Total sqs  | 23.59  |
| Width (m)  | 12.54  |
| Length (m) | 20.17  |
|            |        |