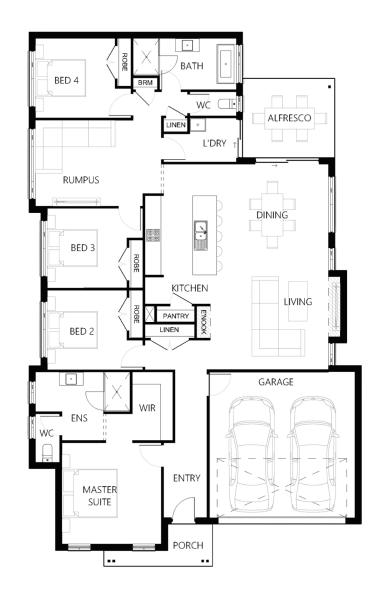

## Description

The Sienna 219 has dual living zones for the family to enjoy! With a master suite located at the front of the home, including a spacious walk in robe and generous sized ensuite, this makes a perfect parent retreat. The heart of the home features the open plan living / dining area, overlooked by a stylish kitchen with an island bench and oversized pantry. The three bedrooms are well located within the home, easily accessing all areas.

| Bedrooms   | 4      |
|------------|--------|
| Bathrooms  | 2      |
| Car Garage | 2      |
|            |        |
| Total m²   | 219.12 |
| Total sqs  | 23.59  |
| Width (m)  | 12.54  |
| Length (m) | 20.17  |
|            |        |