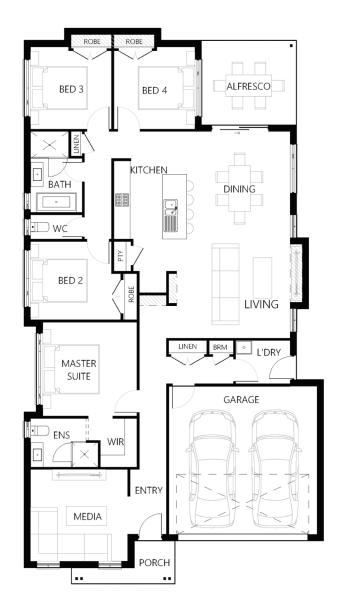

## Description

The Newport 202 combines open plan living with ideal sleeping zones! Upon entry to the home a media room awaits which can be converted to a second living area or entertainment hub. The master suite is located off the main hallway complete with a walk in robe and ensuite. The remaining three bedrooms and situated off the open plan living area at the rear of the home with a generous family bathroom. A stylish galley style kitchen with an island bench overlooks the living and dining area which connects to a great sized alfresco. This home is practical living at its best.

| Bedrooms   | 4      |
|------------|--------|
| Bathrooms  | 2      |
| Car Garage | 2      |
|            |        |
| Total m²   | 202.52 |
| Total sqs  | 21.8   |
| Width (m)  | 11.1   |
| Length (m) | 20.6   |
|            |        |