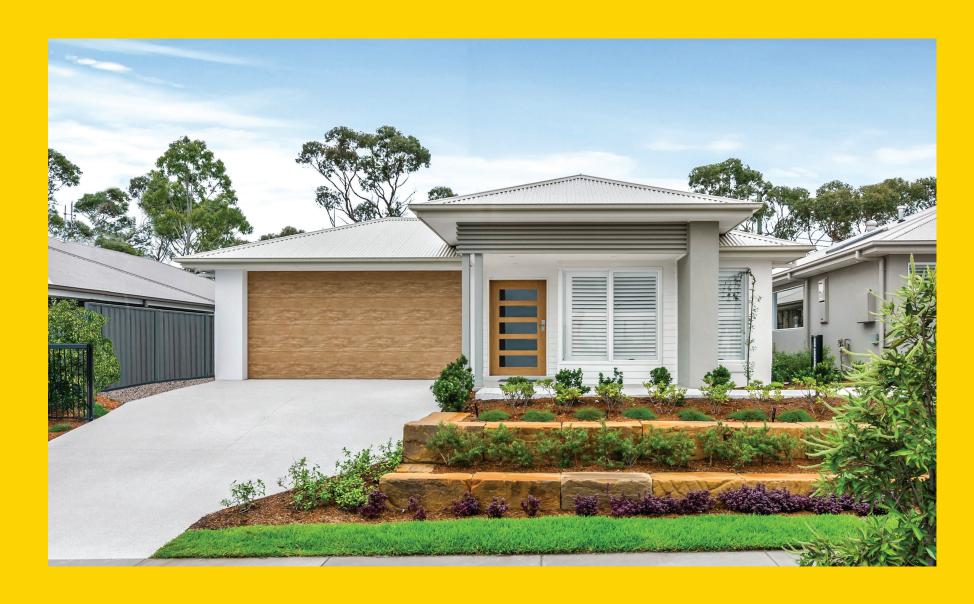

## THE NEWPORT

Wellington Facade





## THE NEWPORT

Wellington Facade

## Description

The Newport 202 combines open plan living with ideal sleeping zones! Upon entry to the home a media room awaits which can be converted to a second living area or entertainment hub. The master suite is located off the main hallway complete with a walk in robe and ensuite. The remaining three bedrooms and situated off the open plan living area at the rear of the home with a generous family bathroom. A stylish galley style kitchen with an island bench overlooks the living and dining area which connects to a great sized alfresco. This home is practical living at its best.

| Bedrooms   | 4      |
|------------|--------|
| Bathrooms  | 2      |
| Car Garage | 2      |
|            |        |
| Total m²   | 202.52 |
| Total sqs  | 21.8   |
| W