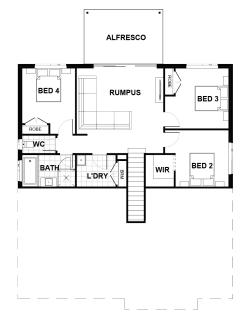

## Description

Versatile living at its finest accommodating narrow sites configuration and suites a donward slopping block, the Quarry was designed to include multiple living areas making this the perfect home for a growing family. The private and spacious master suite is located at the front of the home complete with a walk in robe and ensuite. Located towards the rear you will find a generous home office with a separate powder room. The open plan living with island bench kitchen and walk in pantry overlooks the dining and living area which opens to the deck. Designed for entertaining the media room is also located on this level. Downstairs you will be greeted with a palatial rumpus room leading to the alfresco. The rumpus is surrounded by three additional bedrooms making this the perfect hub for teenagers or guests.