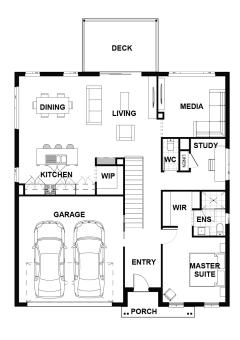

## Description

Versatile living at its finest accommodating narrow sites configuration and suites a donward slopping block, the Quarry was designed to include multiple living areas making this the perfect home for a growing family. The private and spacious master suite is located at the front of the home complete with a walk in robe and ensuite. Located towards the rear you will find a generous home office with a separate powder room. The open plan living with island bench kitchen and walk in pantry overlooks the dining and living area which opens to the deck. Designed for entertaining the media room is also located on this level. Downstairs you will be greeted with a palatial rumpus room leading to the alfresco. The rumpus is surrounded by three additional bedrooms making this the perfect hub for teenagers or guests.