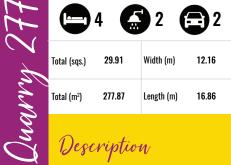

## Description

Versatile living at its finest accommodating narrow sites configuration and suites a donward slopping block, the Quarry was designed to include multiple living areas making this the perfect home for a growing family. The private and spacious master suite is located at the front of the home complete with a walk in robe and ensuite. Located towards the rear you will find a generous home office with a separate powder room. The open plan living with island bench kitchen and walk in pantry overlooks the dining and living area which opens to the deck. Designed for entertaining the media room is also located on this level. Downstairs you will be greeted with a palatial rumpus room leading to the alfresco. The rumpus is surrounded by three additional bedrooms making this the perfect hub for teenagers or guests.