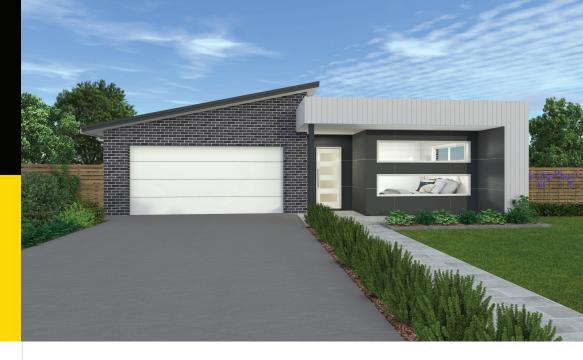

## live WITH HEART V



## QUARTZ FACADE



## Description

Versatile living at its finest accommodating narrow sites configuration and suites a donward slopping block, the Quarry was designed to include multiple living areas making this the perfect home for a growing family. The private and spacious master suite is located at the front of the home complete with a walk in robe and ensuite. Located towards the rear you will find a generous home office with a separate powder room. The open plan living with island bench kitchen and walk in pantry overlooks the dining and living area which opens to the deck. Designed for entertaining the media room is also located on this level. Downstairs you will be greeted with a palatial rumpus room leading to the alfresco. The rumpus is surrounded by three additional bedrooms