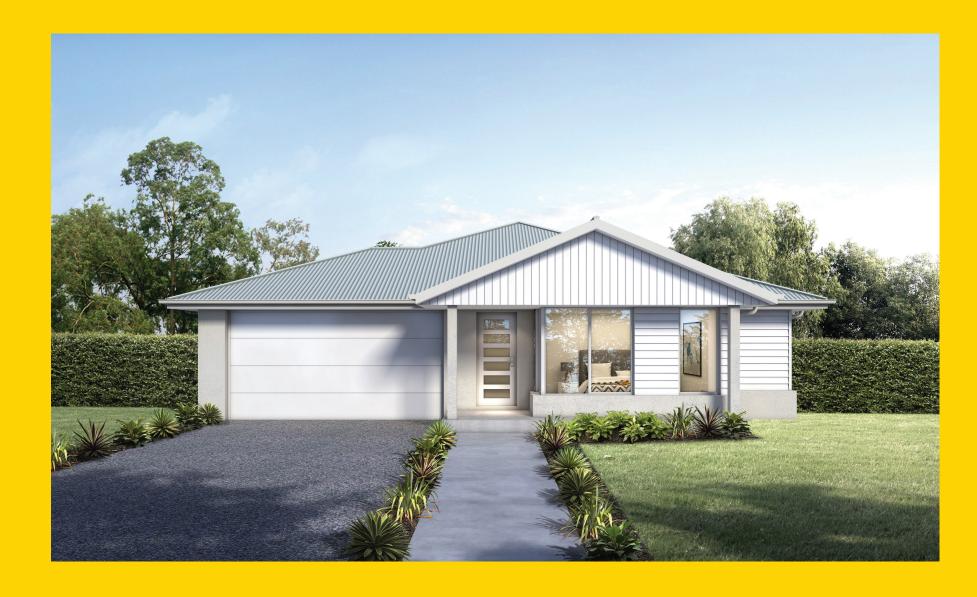

## THE MARBELLA

Glenoak V2 Facade





## THE MARBELLA

Glenoak V2 Facade

## Description

The Marbella 270 is a home of insightful creativity that features distinct living zones. This is a home designed to fit the many needs of a modern family. A spacious four Bedroom, two Bathroom home that keeps on giving. Soak up the natural light from the large alfresco which is connected to the open plan dining, rumpus, and kitchen. The open plan dining/living connects with the stunning kitchen including an island bench perfect for the family and an oversized walk-in pantry. Retreat for quiet time in the separate media room room where you can just chill, relax or enjoy cozy movie nights in. With the master and three remaining bedrooms situated at the rear of the home we have created the perfect sleep zone. The master includes a generous