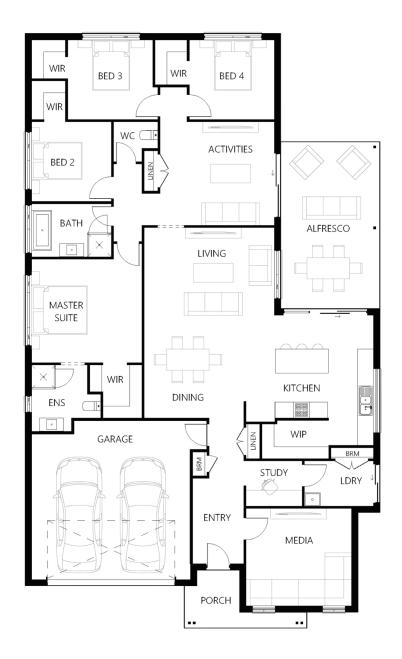

## Description

The Marbella 270 is a home of insightful creativity that features distinct living zones. This is a home designed to fit the many needs of a modern family. A spacious four Bedroom, two Bathroom home that keeps on giving. Soak up the natural light from the large alfresco which is connected to the open plan dining, rumpus, and kitchen. The open plan dining/living connects with the stunning kitchen including an island bench perfect for the family and an oversized walk-in pantry. Retreat for quiet time in the separate media room room where you can just chill, relax or enjoy cozy movie nights in. With the master and three remaining bedrooms situated at the rear of the home we have created the perfect sleep zone. The master includes a generous walk-in robe, and private ensuite. The children's rooms are all grand in size and include built in robes.

| Bedrooms   | 4      |
|------------|--------|
| Bathrooms  | 2.5    |
| Car Garage | 2      |
|            |        |
| Total m²   | 269.92 |
| Total sqs  | 29.05  |
| Width (m)  | 13.36  |
| Length (m) | 22.42  |
|            |        |