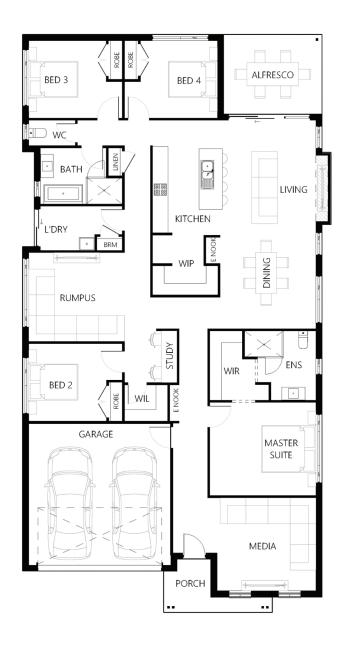

## Description

The Barrington 249 has multiple living areas without feeling compact. The media room is located at the front of the home with the master suite located to the side, complete with a walk in robe and ensuite. With two additional rooms located towards the rear of the home, this allows close proximity to the living areas. The third bedroom is off the rumpus and comes with a study making this ideal for a teenage retreat. The kitchen is located adjacent to the living / dining area and has a walk-in pantry for plenty of storage. To maximise space the alfresco is joined to the living area allowing both indoor and outdoor living.

| Bedrooms   | 4     |
|------------|-------|
| Bathrooms  | 2     |
| Car Garage | 2     |
|            |       |
| Total m²   | 249.5 |
| Total sqs  | 26.86 |
| Width (m)  | 12.06 |
| Length (m) | 22.39 |
|            |       |