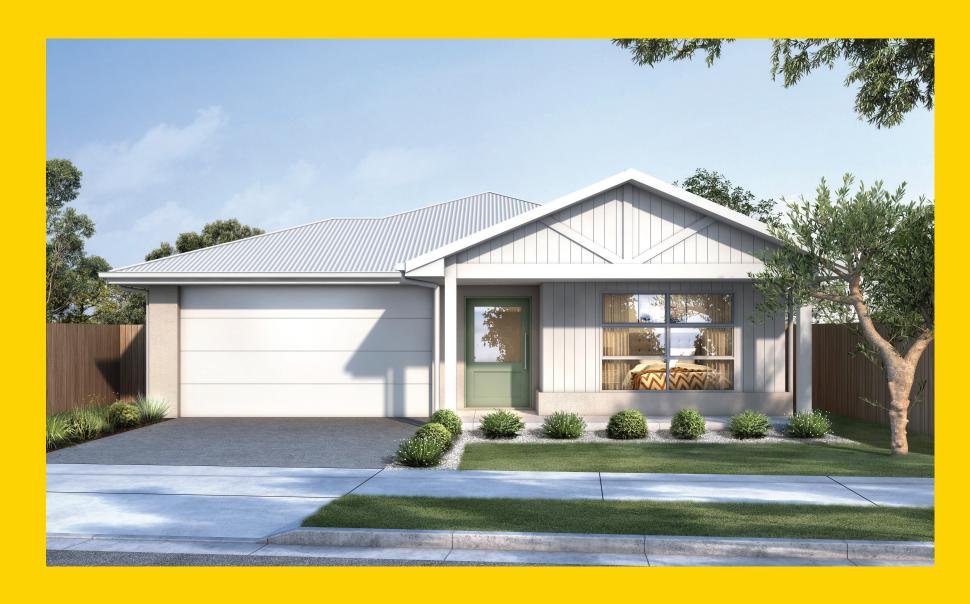

## THE BARRINGTON

Grange Facade





## THE BARRINGTON

Grange Facade

## Description

The Barrington 249 has multiple living areas without feeling compact. The media room is located at the front of the home with the master suite located to the side, complete with a walk in robe and ensuite. With two additional rooms located towards the rear of the home, this allows close proximity to the living areas. The third bedroom is off the rumpus and comes with a study making this ideal for a teenage retreat. The kitchen is located adjacent to the living / dining area and has a walk-in pantry for plenty of storage. To maximise space the alfresco is joined to the living area allowing both indoor and outdoor living.

| Bedrooms   | 4     |
|------------|-------|
| Bathrooms  | 2     |
| Car Garage | 2     |
|            |       |
| To