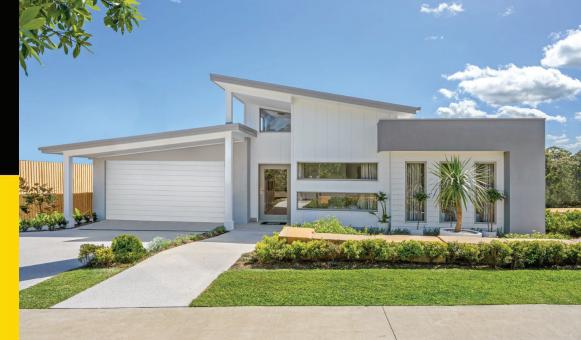

## AVANTI FACADE

| 4 6 2.5 2 2               |                  |
|---------------------------|------------------|
| Total (sqs.) <b>28.29</b> | Width (m) 14.12  |
| Total (m²) <b>262.81</b>  | Length (m) 20.91 |

## Description

Rosewood 262

As you walk through the door of the Rosewood you are met with a warm welcome to this modern-day luxury family home.

With a well-appointed children's quarters this home offers everything a family needs to have separate zones, while a generous kitchen living, and dining area allows for the space for the family to come together.