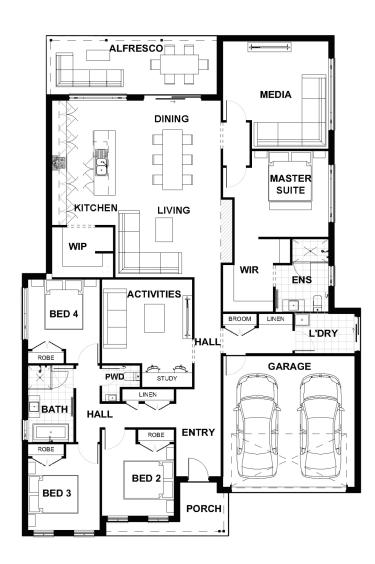

## Description

Rosewood 262

As you walk through the door of the Rosewood you are met with a warm welcome to this modern-day luxury family home.

With a well-appointed children's quarters this home offers everything a family needs to have separate zones, while a generous kitchen living, and dining area allows for the space for the family to come together.

The children wing is serviced by a conveniently located powder room, and an activities room perfect for bringing the family together.

The Rosewood has also catered for the parents with a grand retreat, this retreat has all the space needed to relax and unwind, the oversized, well-appointed walk-in robe flows effortlessly to a stunning, yet private ensuite.