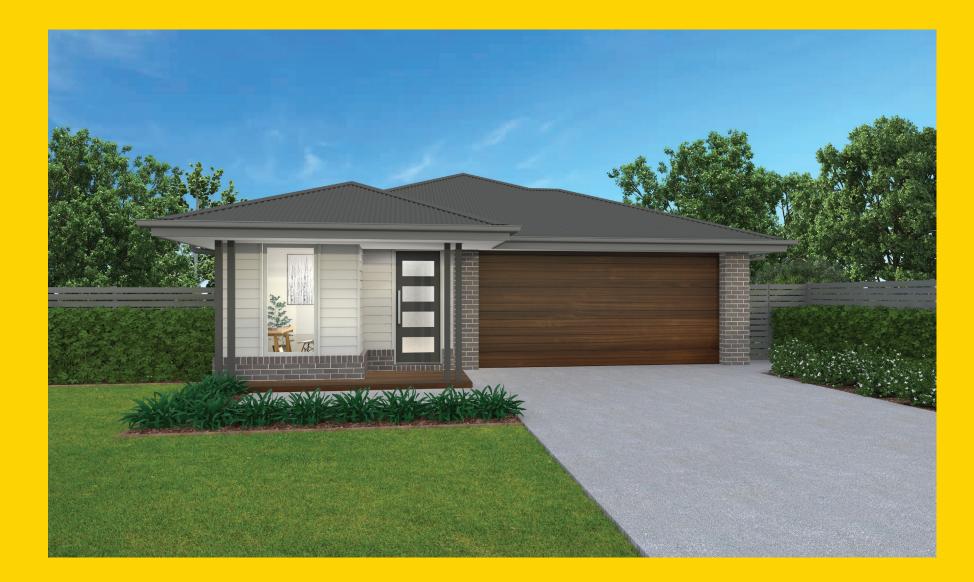

## THE LINTON

Bowman Alt Facade

241







Bowman Alt Facade

## Description

The Linton 241 is expertly designed for narrow lots. Everything you need is featured in this home, with a home office to the front, three bedrooms to the center of the home and a separate media room which can be converted to a kids activity room. A large open plan living, dining and entertaining area is featured at the rear of the house, which connects to the alfresco area. This home has a stylish kitchen with an island bench and walk-in pantry overlooking the open plan entertaining space. The master suite designed centrally has a walk through robe into a functional ensuite. The home is ideal for young families wanting to keep the children close or those looking to downsize with plenty of room for friends and family to visit.

| Bedrooms