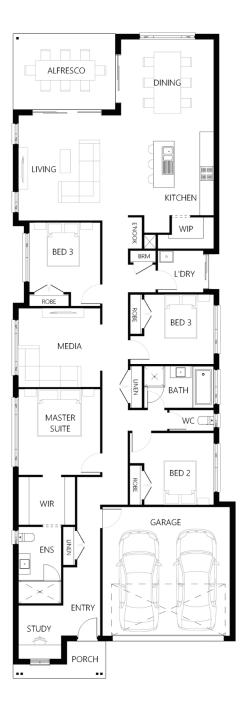

## Description

The Linton 241 is expertly designed for narrow lots. Everything you need is featured in this home, with a home office to the front, three bedrooms to the center of the home and a separate media room which can be converted to a kids activity room. A large open plan living, dining and entertaining area is featured at the rear of the house, which connects to the alfresco area. This home has a stylish kitchen with an island bench and walk-in pantry overlooking the open plan entertaining space. The master suite designed centrally has a walk through robe into a functional ensuite. The home is ideal for young families wanting to keep the children close or those looking to downsize with plenty of room for friends and family to visit.