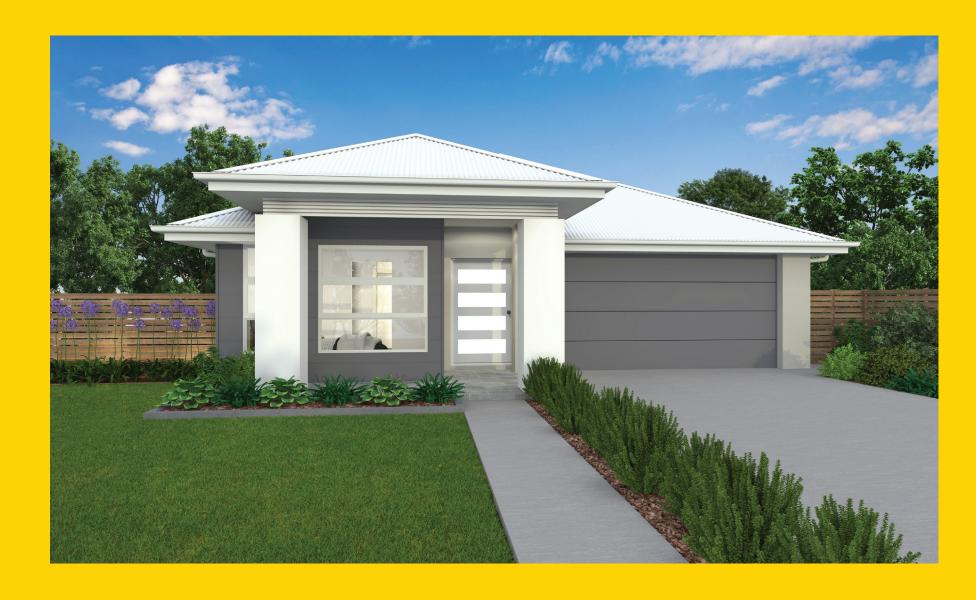

## THE ALPINE

Wiseman Facade

## Description

The Alpine 220 is a home that draws everyone together. The large open plan living and dining space joins seamlessly to the spacious alfresco. Perfect for entertaining friends, it is also a welcoming area for the family to spend time together. The media room creates an additional living space away from the hub of the home which has been cleverly located at the front of the house. The master suite is located at the rear of the home with a spacious walk in robe and cleverly designed ensuite. With three additional bedrooms including a room off the front hallway this home combines easy family living with plenty of practicality.