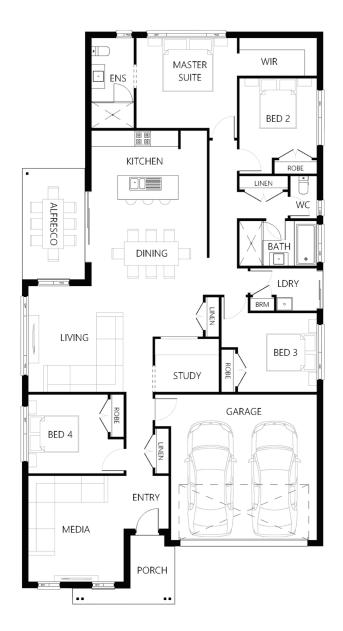

## Description

The Alpine 220 is a home that draws everyone together. The large open plan living and dining space joins seamlessly to the spacious alfresco. Perfect for entertaining friends, it is also a welcoming area for the family to spend time together. The media room creates an additional living space away from the hub of the home which has been cleverly located at the front of the house. The master suite is located at the rear of the home with a spacious walk in robe and cleverly designed ensuite. With three additional bedrooms including a room off the front hallway this home combines easy family living with plenty of practicality.

| Bedrooms   | 4      |
|------------|--------|
| Bathrooms  | 2      |
| Car Garage | 2      |
|            |        |
| Total m²   | 219.86 |
| Total sqs  | 23.67  |
| Width (m)  | 11.36  |
| Length (m) | 21.6   |
|            |        |