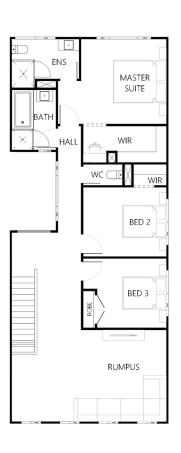

## Description

246

A perfect design for a guest retreat, the Jesmond 246 is ideal for those looking for multiple sleeping zones. One the main level you will find a separate bedroom off the hallway leading to the open plan living and dining area which can be used as a guest room. The kitchen has been designed to maximise space and includes an island bench with a splashback window looking out to the alfresco drawing additional light. The second level includes three additional bedrooms with the master suite located towards the read with a private ensuite and ginormous walk in wrap around wardrobe. On this level you will find a rumpus room which can be converted into another living area for the family to enjoy all year round.