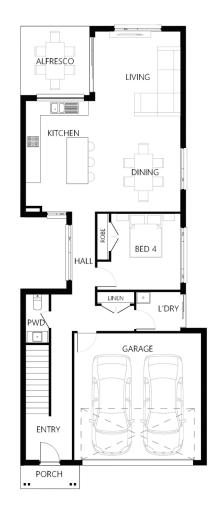

## Description

246

A perfect design for a guest retreat, the Jesmond 246 is ideal for those looking for multiple sleeping zones. One the main level you will find a separate bedroom off the hallway leading to the open plan living and dining area which can be used as a guest room. The kitchen has been designed to maximise space and includes an island bench with a splashback window looking out to the alfresco drawing additional light. The second level includes three additional bedrooms with the master suite located towards the read with a private ensuite and ginormous walk in wrap around wardrobe. On this level you will find a rumpus room which can be converted into another living area for the family to enjoy all year round.