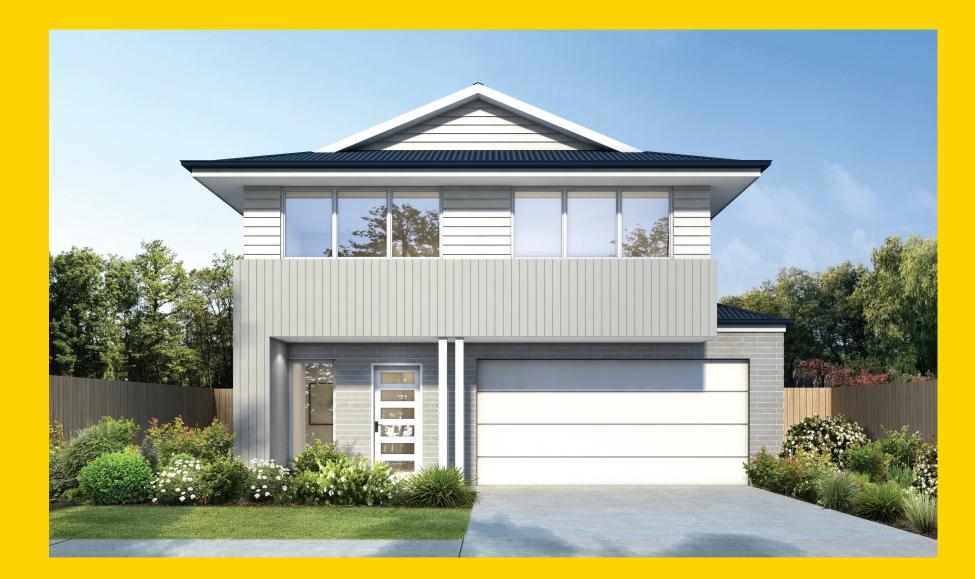

## **THE JESMOND** Fullerton Facade

246

## Description

246

A perfect design for a guest retreat, the Jesmond 246 is ideal for those looking for multiple sleeping zones. One the main level you will find a separate bedroom off the hallway leading to the open plan living and dining area which can be used as a guest room. The kitchen has been designed to maximise space and includes an island bench with a splashback window looking out to the alfresco drawing additional light. The second level includes three additional bedrooms with the master suite located towards the read with a private ensuite and ginormous walk in wrap around wardrobe. On this level you will find a rumpus room which can be converted into another living area for the family to enjoy all year round.