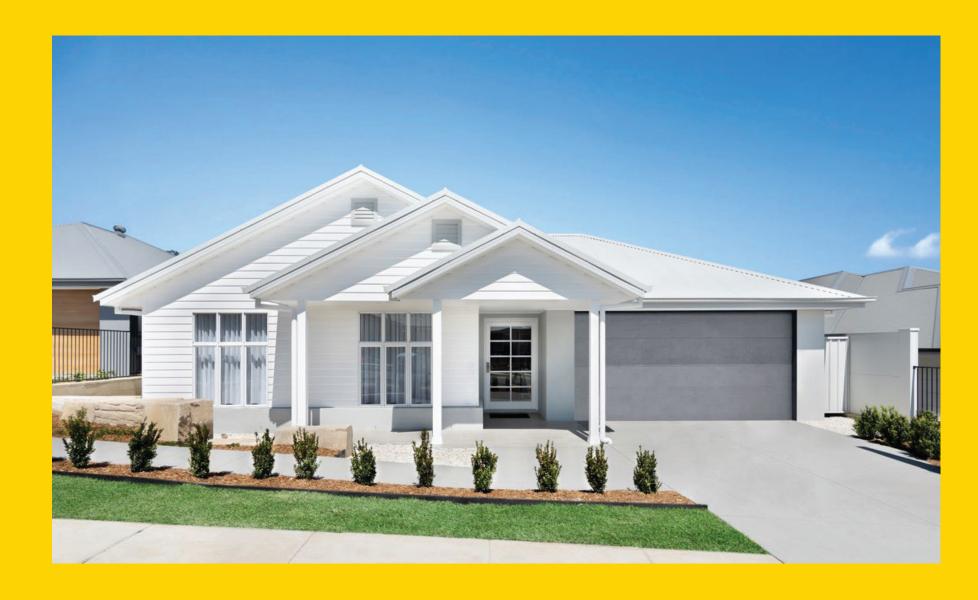

## THE KENNETH

Kosciuszko Facade





## THE KENNETH

Kosciuszko Facade

## Description

When you open the front door to the Kenneth 276 you will automatically feel at home! This four bedroom home combines the living, dining and kitchen area that extends to the outdoors via a rear alfresco making this ideal for indoor and outdoor living. The chef style kitchen will keep any cook in the family happy combining all you need with the walk-in pantry. The master suite is centrally located within the home, offering privacy as a parents retreat. The generous his and hers robes, along with spacious ensuite, combine to provide an extra sense of luxury. The three other bedrooms are in their own separate area which is located off the rumpus room. With distinctly separate living areas there is plenty of privacy for everyone to indulge in