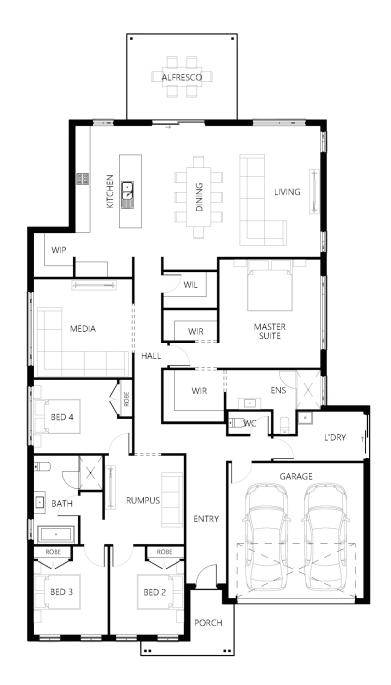

## Description

When you open the front door to the Kenneth 276 you will automatically feel at home! This four bedroom home combines the living, dining and kitchen area that extends to the outdoors via a rear alfresco making this ideal for indoor and outdoor living. The chef style kitchen will keep any cook in the family happy combining all you need with the walk-in pantry. The master suite is centrally located within the home, offering privacy as a parents retreat. The generous his and hers robes, along with spacious ensuite, combine to provide an extra sense of luxury. The three other bedrooms are in their own separate area which is located off the rumpus room. With distinctly separate living areas there is plenty of privacy for everyone to indulge in their favourite pastime; be that reading, watching movies or playing video games.

| Bedrooms   | 4      |
|------------|--------|
| Bathrooms  | 2      |
| Car Garage | 2      |
|            |        |
| Total m²   | 276.18 |
| Total sqs  | 29.73  |
| Width (m)  | 13.9   |
| Length (m) | 25.28  |
|            |        |