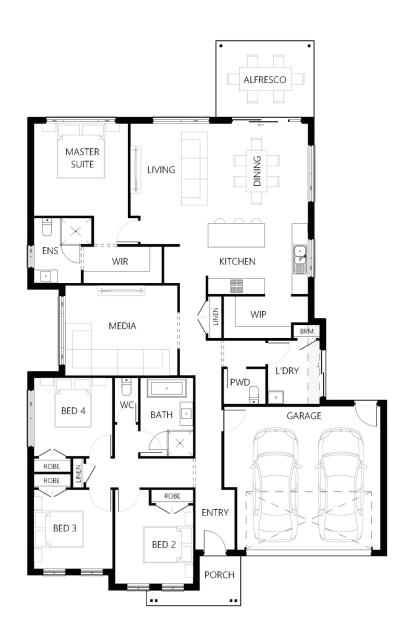

## Description

The Cassa 220 is the perfect family home. The master suite is located at the rear of the home with a spacious walk in robe and ensuite. The three bedrooms are all located at the front of the home which create their own sleeping quarters and are connected to the family bathroom. The open plan dining and living area flow seamlessly to the large alfresco which allows for the perfect blend of both indoor and outdoor living. With a kitchen complete with an oversized island bench and a walk in pantry this home is an entertainers delight!

| Bedrooms              | 4               |
|-----------------------|-----------------|
| Bathrooms             | 2               |
| Car Garage            | 2               |
|                       |                 |
|                       |                 |
| Total m <sup>2</sup>  | 220.29          |
| Total m²<br>Total sqs | 220.29<br>23.71 |
|                       |                 |
| Total sqs             | 23.71           |