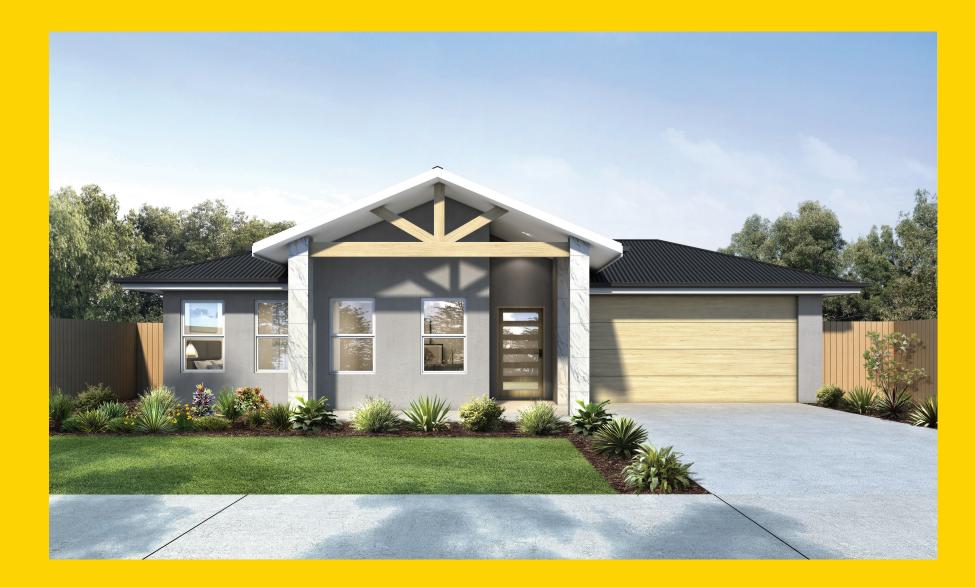

## THE CASSA

Belmore Facade

220







**Belmore Facade** 

## Description

The Cassa 220 is the perfect family home. The master suite is located at the rear of the home with a spacious walk in robe and ensuite. The three bedrooms are all located at the front of the home which create their own sleeping quarters and are connected to the family bathroom. The open plan dining and living area flow seamlessly to the large alfresco which allows for the perfect blend of both indoor and outdoor living. With a kitchen complete with an oversized island bench and a walk in pantry this home is an entertainers delight!

| Bedrooms              | 4               |
|-----------------------|-----------------|
| Bathrooms             | 2               |
| Car Garage            | 2               |
|                       |                 |