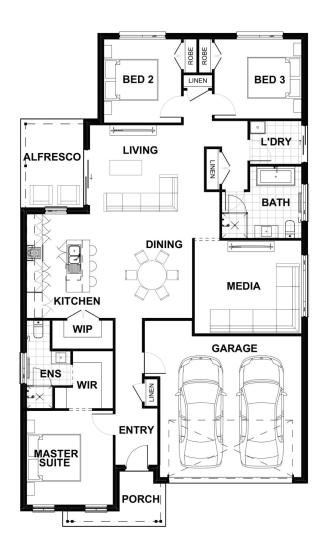

## Description

Ellenton 193

The Ellerton 193 offers a variety of living options and ample storage space with a media and living room. It offers a distinctive living experience that is suitable for multi-functional use. The well-equipped gourmet kitchen overlooks the capacious dining and living areas, which extend generously to the open and breezy alfresco. The luxurious master suite, featuring a walk-through robe and deluxe ensuite, is situated at the front of the house, while the other two bedrooms are at the back. With its functional design, privacy, and expansive living areas, the Ellerton is an ideal home for a growing family.