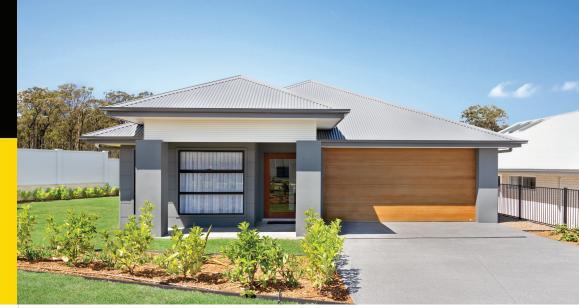

## WISEMAN FACADE

| 3               |      | 2          | 2     |
|-----------------|------|------------|-------|
| Total (sqs.) 20 | .72  | Width (m)  | 11.15 |
| Total (m²) 192  | 2.49 | Length (m) | 19.19 |

## Description

Ellenton 193

The Ellerton 193 offers a variety of living options and ample storage space with a media and living room. It offers a distinctive living experience that is suitable for multi-functional use. The well-equipped gourmet kitchen overlooks the capacious dining and living areas, which extend generously to the open and breezy alfresco. The luxurious master suite, featuring a walk-through robe and deluxe ensuite, is situated at the front of the house, while the other two bedrooms are at the back. With its functional design, privacy, and expansive living areas, the Ellerton is an ideal home for a growing family.