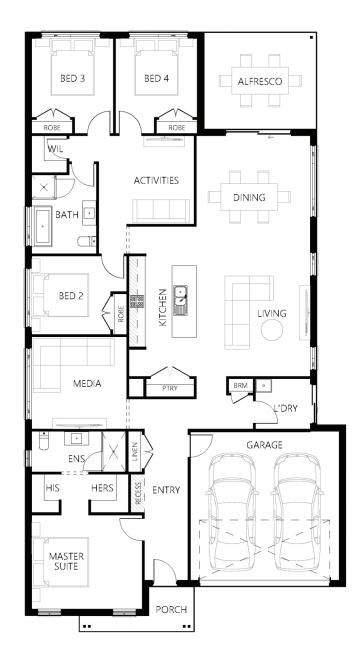

## Description

The Chelsea 235 has been designed to maximise space. The master is situated at the front of the home with a generous walk through his and her wardrobe leading into the ensuite. The media room is located off the entry hallway with the three remaining bedrooms located at the rear of the home, complete with family bathroom and activities that can be closed off from the open plan living/dining. The galley style kitchen with a walk-in pantry and island bench overlooks the dining and living area which opens to a great sized alfresco.

| Bedrooms             | 4      |
|----------------------|--------|
| Bathrooms            | 2      |
| Car Garage           | 2      |
|                      |        |
|                      |        |
| Total m <sup>2</sup> | 236.04 |
| Total sqs            | 25.41  |
| Width (m)            | 11.83  |
| Length (m)           | 22.15  |
|                      |        |