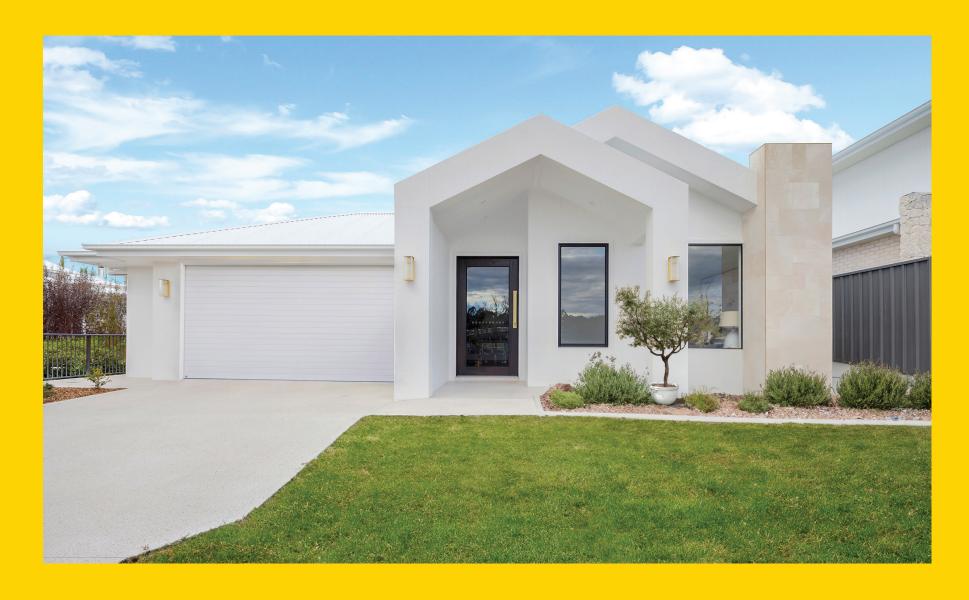

## THE CHELSEA

Chelsea Wyee

## Description

The Chelsea 235 has been designed to maximise space. The master is situated at the front of the home with a generous walk through his and her wardrobe leading into the ensuite. The media room is located off the entry hallway with the three remaining bedrooms located at the rear of the home, complete with family bathroom and activities that can be closed off from the open plan living/dining. The galley style kitchen with a walk-in pantry and island bench overlooks the dining and living area which opens to a great sized alfresco.