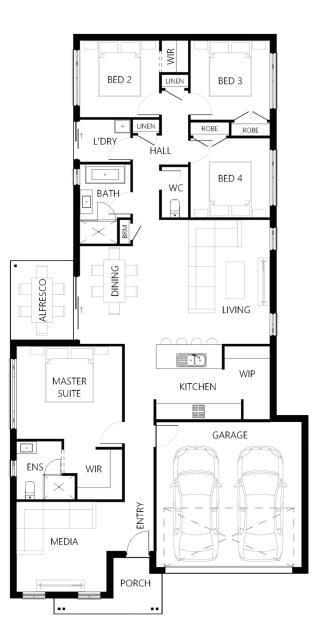

## Description

200

The Melrose 200 is designed with families in mind. This four bedroom home has all of the kid's bedrooms located together at the rear of the home, making this a great safe haven and the prefect sleep zone. The master suite with a walk in robe and ensuite is located centrally within the home whilst still in close proximity to the other three bedrooms. The kitchen with a walk-in pantry and breakfast bar overlooks the living and dining rooms which connect to the alfresco. This design also offers two separate living areas.

| Bedrooms              | 4               |
|-----------------------|-----------------|
| Bathrooms             | 2               |
| Car Garage            | 2               |
|                       |                 |
|                       |                 |
| Total m <sup>2</sup>  | 199.25          |
| Total m²<br>Total sqs | 199.25<br>21.45 |
|                       |                 |
| Total sqs             | 21.45           |