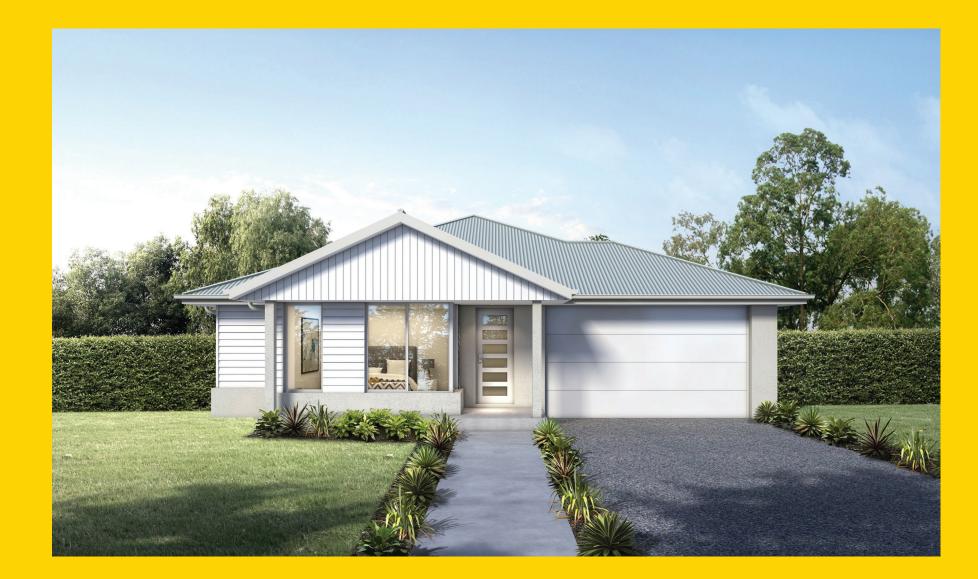

## THE MELROSE

GlenOak Facade V2

200





## **THE MELROSE**

GlenOak Facade V2

## Description

200

The Melrose 200 is designed with families in mind. This four bedroom home has all of the kid's bedrooms located together at the rear of the home, making this a great safe haven and the prefect sleep zone. The master suite with a walk in robe and ensuite is located centrally within the home whilst still in close proximity to the other three bedrooms. The kitchen with a walk-in pantry and breakfast bar overlooks the living and dining rooms which connect to the alfresco. This design also offers two separate living areas.

| Bedrooms              | 4               |
|-----------------------|-----------------|
| Bathrooms             | 2               |
| Car Garage            | 2               |
|                       |