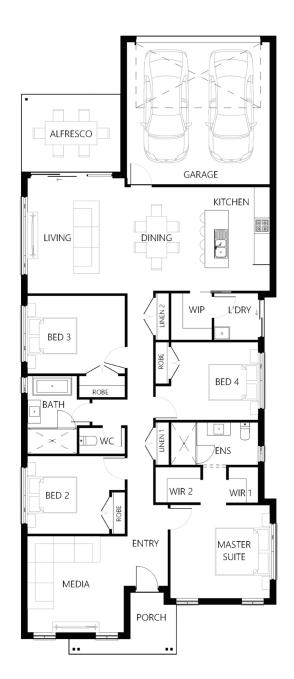

## Description

The Dalley 213 is a light-filled family sanctuary with rear lane access. The central kitchen, living and dining area allows for easy entry to the breezy rear alfresco. The centrally located living area is perfectly positioned for Saturday night celebrations with friends or Sunday brunches with family. This smartly designed home has a front positioned media and master suite which boasts his and her robes and stylishly designed ensuite. The additional three bedrooms all with robes are centrally located and positioned around the family bathroom making this the ideal layout. This home is a perfect and practical four bedroom home with no fuss.

| Bedrooms   | 4      |
|------------|--------|
| Bathrooms  | 2      |
| Car Garage | 2      |
|            |        |
| Total m²   | 213.26 |
| Total sqs  | 22.96  |
| Width (m)  | 9.81   |
| Length (m) | 23.82  |
|            |        |