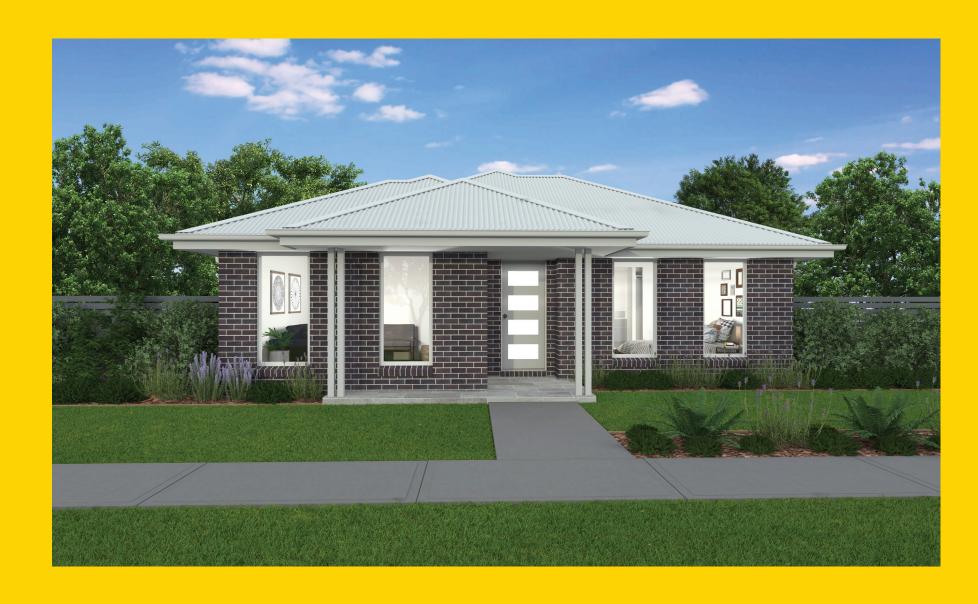

## THE DALLEY

Bowman Facade





## THE DALLEY

Bowman Facade

## Description

The Dalley 213 is a light-filled family sanctuary with rear lane access. The central kitchen, living and dining area allows for easy entry to the breezy rear alfresco. The centrally located living area is perfectly positioned for Saturday night celebrations with friends or Sunday brunches with family. This smartly designed home has a front positioned media and master suite which boasts his and her robes and stylishly designed ensuite. The additional three bedrooms all with robes are centrally located and positioned around the family bathroom making this the ideal layout. This home is a perfect and practical four bedroom home with no fuss.

| Bedrooms   | 4      |
|------------|--------|
| Bathrooms  | 2      |
| Car Garage | 2      |
|