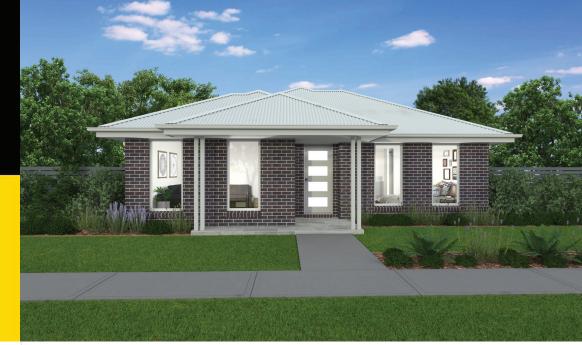

## BOWMAN FACADE

| 13      | 🖿 4 🎧 2 🚍 2  |        |            |       |
|---------|--------------|--------|------------|-------|
| J L     | Total (sqs.) | 22.96  | Width (m)  | 9.81  |
| Uler    | Total (m²)   | 213.26 | Length (m) | 23.82 |
| $D_{a}$ | Desc         | riptio | и          |       |