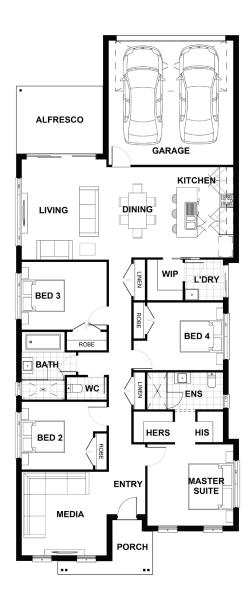

## Description

The Dalley 213 is a light-filled family sanctuary with rear lane access. The central kitchen, living and dining area allows for easy entry to the breezy rear alfresco. The centrally located living area is perfectly positioned for Saturday night celebrations with friends or Sunday brunches with family. This smartly designed home has a front positioned media and master suite which boasts his and her robes and stylishly designed ensuite. The additional three bedrooms all with robes are centrally located and positioned around the family bathroom making this the ideal layout. This home is a perfect and practical four bedroom home with no fuss.