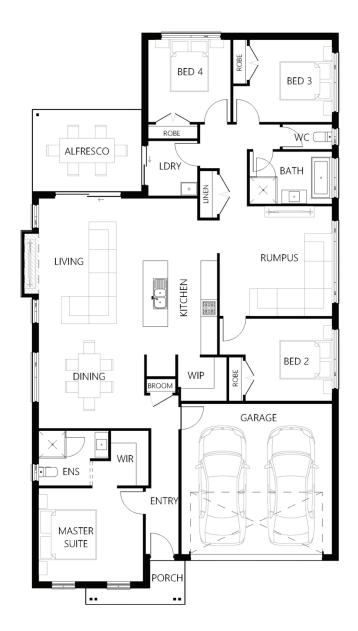

## Description

The Dunmore 212 has been designed for any modern family. The home has four bedrooms with the master suite situated at the front of the home with a walk in robe and ensuite. The remaining bedrooms are located at the rear with a private Bathroom off the rumpus which is ideal for a teenager's retreat. The open plan living/dining has a study area which is ideal for any growing family with an alfresco located off the living room perfect for entertaining. The kitchen has a generous island bench with a walk-in pantry. This home is ideal for any growing family.

| Bedrooms   | 4      |
|------------|--------|
| Bathrooms  | 2      |
| Car Garage | 2      |
|            |        |
| Total m²   | 212.33 |
| Total sqs  | 22.86  |
| Width (m)  | 11.61  |
| Length (m) | 20.82  |
|            |        |