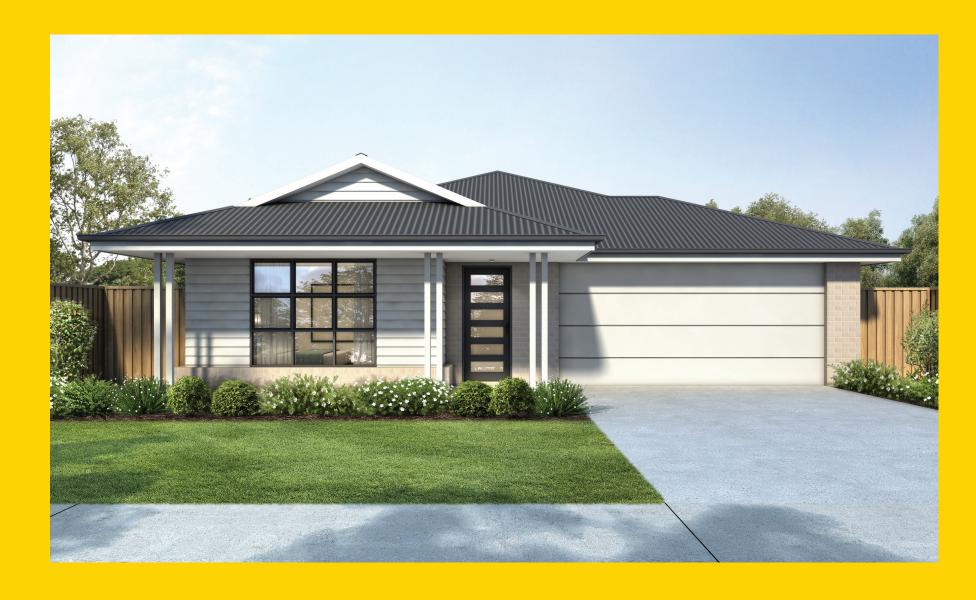

## THE DUNMORE

Hillsborough Facade





## THE DUNMORE

Hillsborough Facade

## Description

The Dunmore 212 has been designed for any modern family. The home has four bedrooms with the master suite situated at the front of the home with a walk in robe and ensuite. The remaining bedrooms are located at the rear with a private Bathroom off the rumpus which is ideal for a teenager's retreat. The open plan living/dining has a study area which is ideal for any growing family with an alfresco located off the living room perfect for entertaining. The kitchen has a generous island bench with a walk-in pantry. This home is ideal for any growing family.

| Bedrooms   | 4      |
|------------|--------|
| Bathrooms  | 2      |
| Car Garage | 2      |
|            |        |
| Total m²   | 212.33 |
| Total sqs  | 22.86  |
| Width (m)  | 1