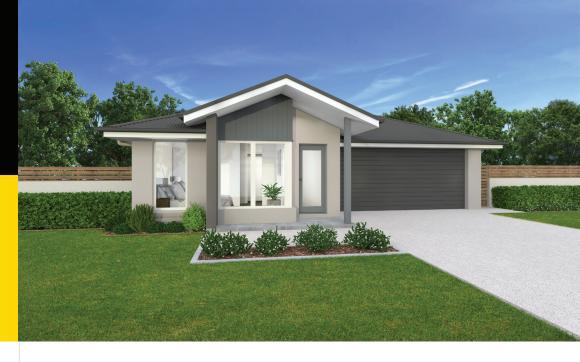

## PEARSON FACADE

|              | 4      | 2 (        | <b>3</b> 2 |
|--------------|--------|------------|------------|
| Total (sqs.) | 23.9   | Width (m)  | 12.24      |
| Total (m²)   | 222.04 | Length (m) | 23.97      |

## Description

With an easy and fluid transition between interior and exterior spaces, the Heyfield 222's open-plan design and stunning alfresco is perfect for contemporary living. Suited for narrow sites, this beautiful home maximises storage space with a walk-in pantry, built in robes and a versatile study space. As your family grows, so will your needs which makes this the ideal family home in terms of design and layout. Options like adapting the comfortable home theatre and spacious double garage into additional living and accommodation areas are always there for you as the years go by. Featuring four bedrooms, including an impressive mid master suite with ensuite, the Heyfield 222 ticks all the boxes for the budget-conscious homeowner.