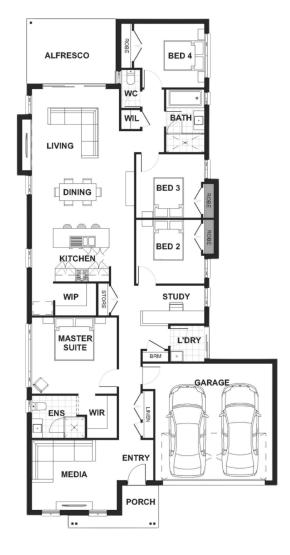

## Description

With an easy and fluid transition between interior and exterior spaces, the Heyfield 222's open-plan design and stunning alfresco is perfect for contemporary living. Suited for narrow sites, this beautiful home maximises storage space with a walk-in pantry, built in robes and a versatile study space. As your family grows, so will your needs which makes this the ideal family home in terms of design and layout. Options like adapting the comfortable home theatre and spacious double garage into additional living and accommodation areas are always there for you as the years go by. Featuring four bedrooms, including an impressive mid master suite with ensuite, the Heyfield 222 ticks all the boxes for the budget-conscious homeowner.