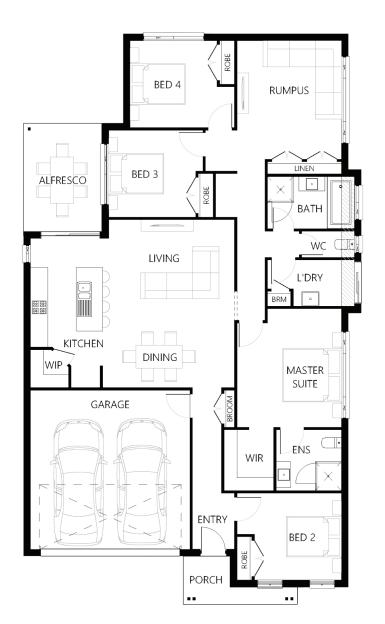

## Description

The Stanford 202 combines space, practicality, and privacy. The four bedrooms include a teenager's retreat located at the front of the home with a grand master suite complete with a walk in wardrobe and good size ensuite, which is tucked away off the main living/dining area proving additional privacy. The remaining two bedrooms are adjacent to the substantial size activities room and includes a functioning electrical nook for all those home tech devices. The open plan living area is central to the home with a galley style kitchen, walk-in pantry and island bench overlooking the living and dining areas. This area connects to a versatile alfresco which is ideal for indoor and outdoor living.

| Bedrooms              | 4               |
|-----------------------|-----------------|
| Bathrooms             | 2               |
| Car Garage            | 2               |
|                       |                 |
|                       |                 |
| Total m <sup>2</sup>  | 202.29          |
| Total m²<br>Total sqs | 202.29<br>21.78 |
|                       |                 |
| Total sqs             | 21.78           |