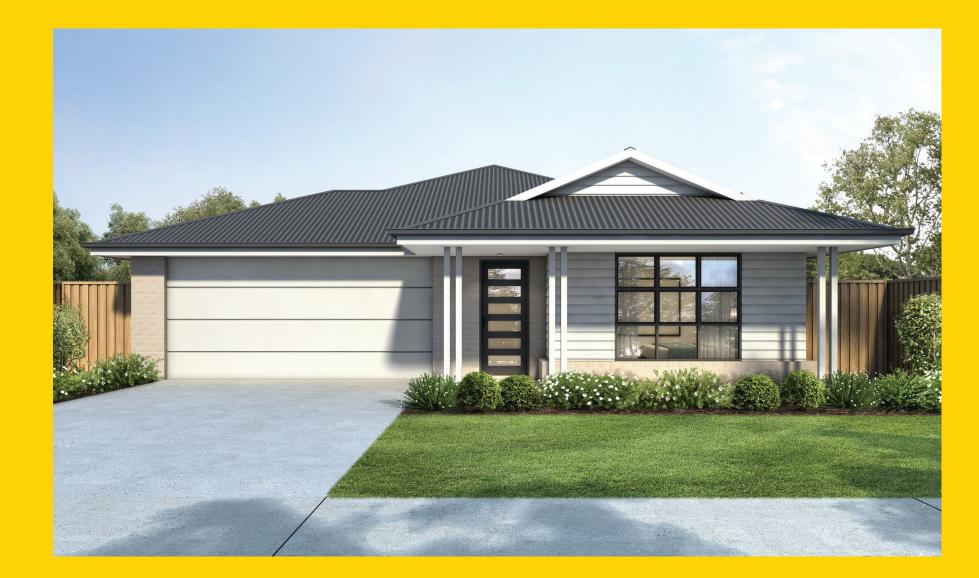

## THE STANFORD

Hillsborough Facade





## **THE STANFORD**

Hillsborough Facade

## Description

The Stanford 202 combines space, practicality, and privacy. The four bedrooms include a teenager's retreat located at the front of the home with a grand master suite complete with a walk in wardrobe and good size ensuite, which is tucked away off the main living/dining area proving additional privacy. The remaining two bedrooms are adjacent to the substantial size activities room and includes a functioning electrical nook for all those home tech devices. The open plan living area is central to the home with a galley style kitchen, walk-in pantry and island bench overlooking the living and dining areas. This area connects to a versatile alfresco which is ideal for indoor and outdoor living.

| Bedrooms              | 4