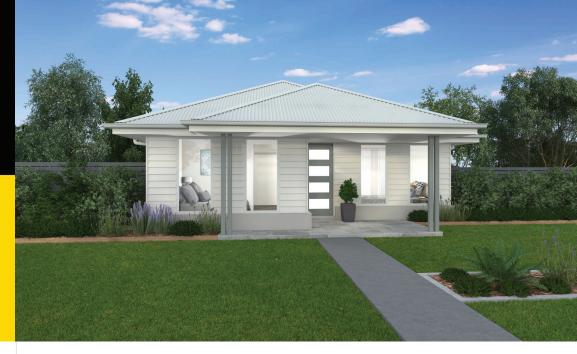

## GLENDON FACADE

|              | 4      | <b>7</b> 2 |       |
|--------------|--------|------------|-------|
| Total (sqs.) | 19.51  | Width (m)  | 9.09  |
| Total (m²)   | 181 29 | Lenoth (m) | 23.74 |

## Description

A dream for first home buyers, the Wallis 181 gives you everything you need as a four bedroom design without breaking the budget. This design is suited for rear lane access. The generous master suite, with its stylish ensuite and functional walk in robe are located at the front of the home. With the three remaining bedrooms located off the extensive hallway and a spacious family bathroom this house has great potential. The open plan kitchen, dining and living area feels like the heart of the home. Just open the doors to the alfresco, bring the outside in and enjoy!