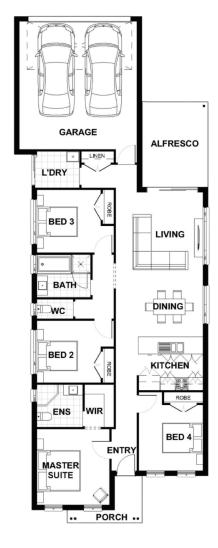

## Description

A dream for first home buyers, the Wallis 181 gives you everything you need as a four bedroom design without breaking the budget. This design is suited for rear lane access. The generous master suite, with its stylish ensuite and functional walk in robe are located at the front of the home. With the three remaining bedrooms located off the extensive hallway and a spacious family bathroom this house has great potential. The open plan kitchen, dining and living area feels like the heart of the home. Just open the doors to the alfresco, bring the outside in and enjoy!