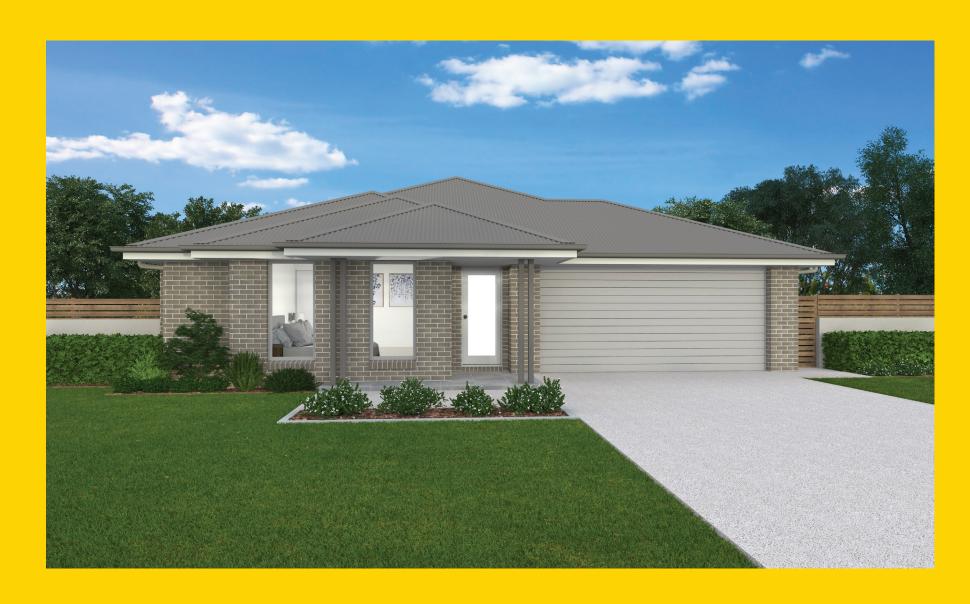

## THE VINTAGE

Bowman Facade

## Description

The Vintage 165 is for the entertainers at heart with a budget in mind. With the living spaces and kitchen area located at the rear of the home and flowing through to the alfresco, this home is an entertainer's delight. Designed to maximise space, with a large master suite and ensuite bathroom positioned in the front of the home, with the two remaining bedrooms and family bathroom to one side. This leaves the other side free for entertaining with the galley style kitchen opening to the living and dining rooms, which in turn flow to the large alfresco to enjoy that indoor, outdoor feeling.