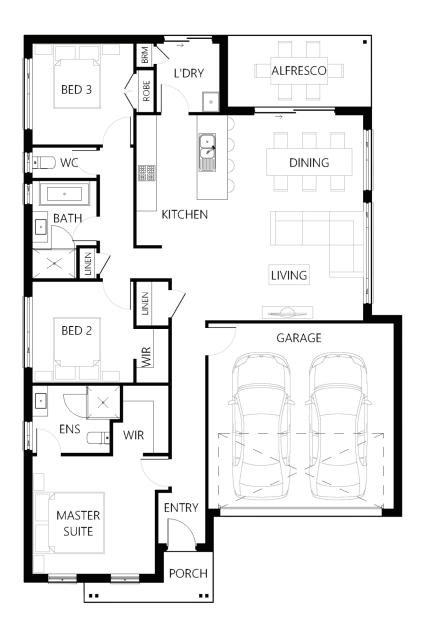

## Description

The Vintage 165 is for the entertainers at heart with a budget in mind. With the living spaces and kitchen area located at the rear of the home and flowing through to the alfresco, this home is an entertainer's delight. Designed to maximise space, with a large master suite and ensuite bathroom positioned in the front of the home, with the two remaining bedrooms and family bathroom to one side. This leaves the other side free for entertaining with the galley style kitchen opening to the living and dining rooms, which in turn flow to the large alfresco to enjoy that indoor, outdoor feeling.

| Bedrooms   | 3     |
|------------|-------|
| Bathrooms  | 2     |
| Car Garage | 2     |
|            |       |
| Total m²   | 165.8 |
| Total sqs  | 17.85 |
| Width (m)  | 11.2  |
| Length (m) | 16.83 |
|            |       |