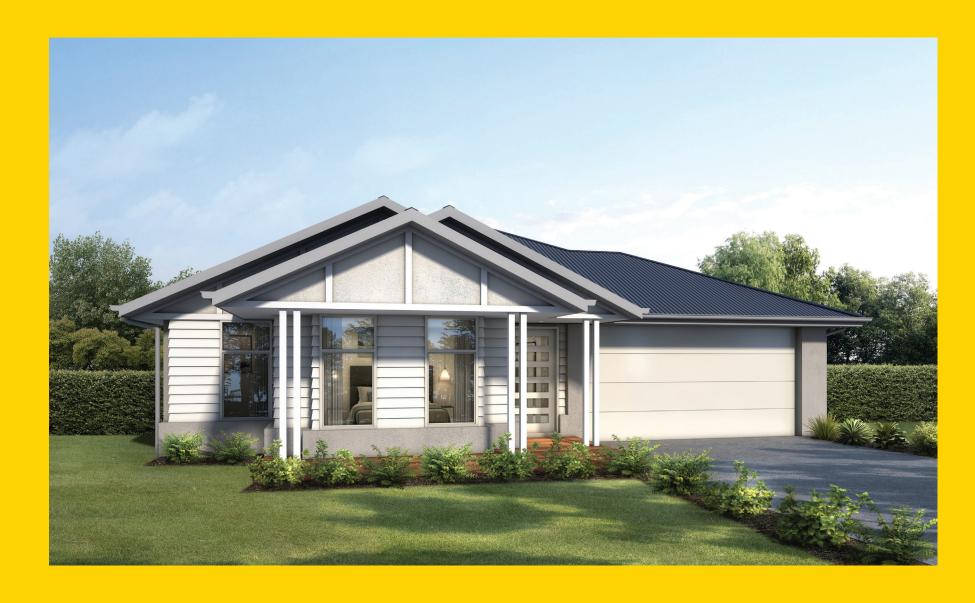

## THE ALLENDALE

Gardenia Facade





## THE ALLENDALE

Gardenia Facade

## Description

The Allendale 260 is a design that meets all the needs of the modern-day family.

With four generous sized bedrooms, indulgent master suite and separate media and children's activities this home ticks all the boxes.

The Allendale also has the entertainer in mind, with an amazing kitchen, living and dining area stretched across the back of the home allowing for uninterrupted views of the backyard, while the children play outside or swim in the pool.

This home includes a chefs kitchen, walk in pantry, study and alfresco, huge walk in linen plus plenty of additional storage, everything needed and desired in a family home.

| Bedrooms             | 4      |
|----------------------|--------|
| Bathrooms            | 2      |
| Car Garage