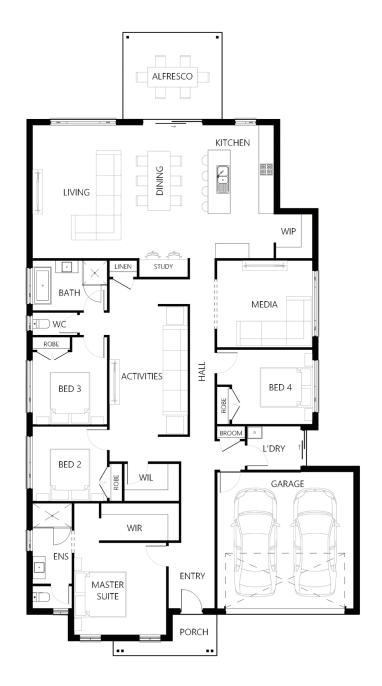

## Description

The Allendale 260 is a design that meets all the needs of the modern-day family.

With four generous sized bedrooms, indulgent master suite and separate media and children's activities this home ticks all the boxes.

The Allendale also has the entertainer in mind, with an amazing kitchen, living and dining area stretched across the back of the home allowing for uninterrupted views of the backyard, while the children play outside or swim in the pool.

This home includes a chefs kitchen, walk in pantry, study and alfresco, huge walk in linen plus plenty of additional storage, everything needed and desired in a family home.

| Bedrooms             | 4      |
|----------------------|--------|
| Bathrooms            | 2      |
| Car Garage           | 2      |
|                      |        |
| Total m <sup>2</sup> | 260.67 |
| Total sqs            | 28.06  |
| Width (m)            | 13.4   |
| Length (m)           | 25.11  |
|                      |        |