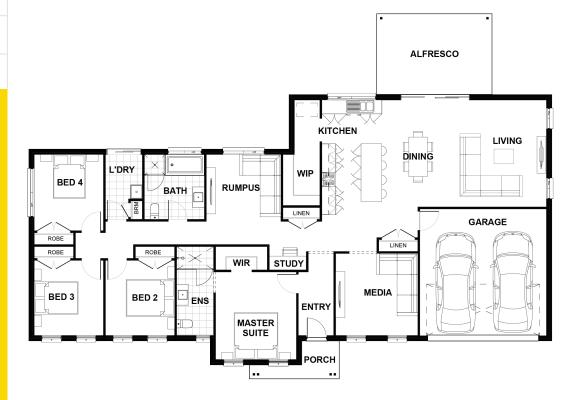

## Description

The Mooring 259 Corner combines all the essential elements of modern living to deliver a retreat in the comfort of your own home. The unique design unlocks endless possibility for your family's everyday lives. Living spaces are ideally located, creating a true sense of rest and relaxation when it's time to find sanctuary in private spaces. The generous master suit comes complete with a decadent ensuite and spacious walk-in robe, this lavish retreat is a well-earned reward for parents at the end of the day. Kids will be equally ecstatic with their space. Three bedrooms and a large family bathroom provide a dedicated area for chilling and enjoying quiet time. Just off the front entrance is the entry to the large media, living and dining space. The stunning gourmet kitchen with a generous island bench and additional bench top area takes pride of place providing the ideal setting for everyday living.