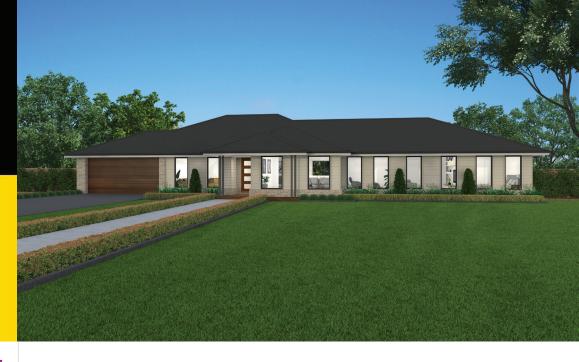

## BOWMAN ALT FACADE

|              | 4      | 2 (        | <b>3</b> 2 |
|--------------|--------|------------|------------|
| Total (sqs.) | 25.99  | Width (m)  | 22.7       |
| Total (m²)   | 241.47 | Length (m) | 15.83      |

## Description

The Mooring 259 Corner combines all the essential elements of modern living to deliver a retreat in the comfort of your own home. The unique design unlocks endless possibility for your family's everyday lives. Living spaces are ideally located, creating a true sense of rest and relaxation when it's time to find sanctuary in private spaces. The generous master suit comes complete with a decadent ensuite and spacious walk-in robe, this lavish retreat is a well-earned reward for parents at the end of the day. Kids will be equally ecstatic with their space. Three bedrooms and a large family bathroom provide a dedicated area for chilling and enjoying quiet time. Just off the front entrance is the entry to the large media, living and dining space. The stunning gourmet kitchen with a generous island bench and additional bench top area takes pride of place providing the ideal setting for everyday living.