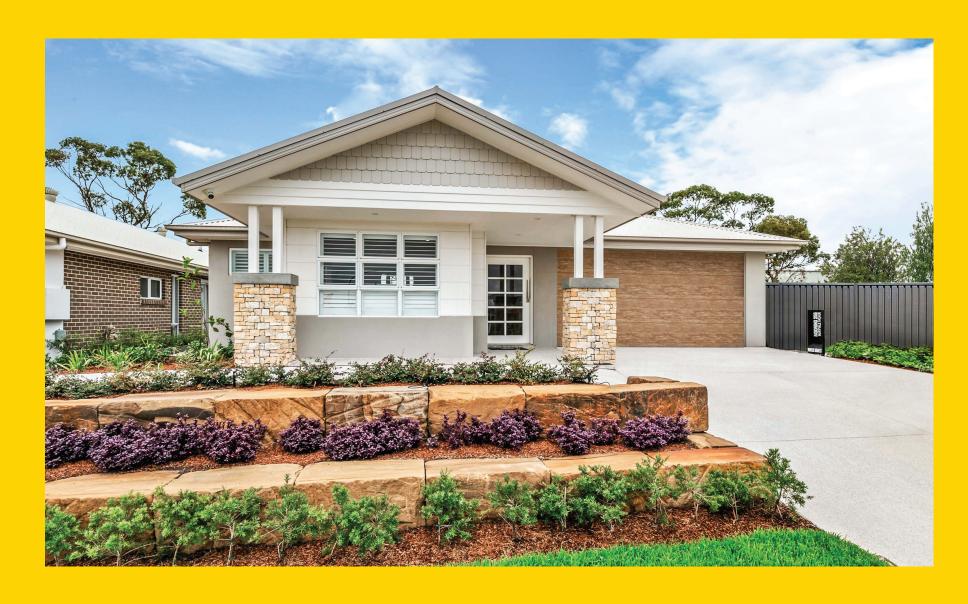

## THE MOORING

*Maryvale Facade* 





## THE MOORING

Maryvale Facade

## Description

The Mooring 232 combines all the essential elements of modern living to deliver a retreat in the comfort of your own home. The unique design unlocks endless possibility for your family's everyday lives with living spaces located in the center of the home, creating a true sense of rest and relaxation when it's time to find sanctuary in private spaces. The living and dining spaces along with the media room are all centrally located. The stunning gourmet kitchen, that features a generous island bench, is the ideal setting for everyday living. The grand master suite located at the front of the home creates the ultimate retreat-like vibe being separated from the rest of the home. Complete with a decadent ensuite and spacious walk-in robe, this