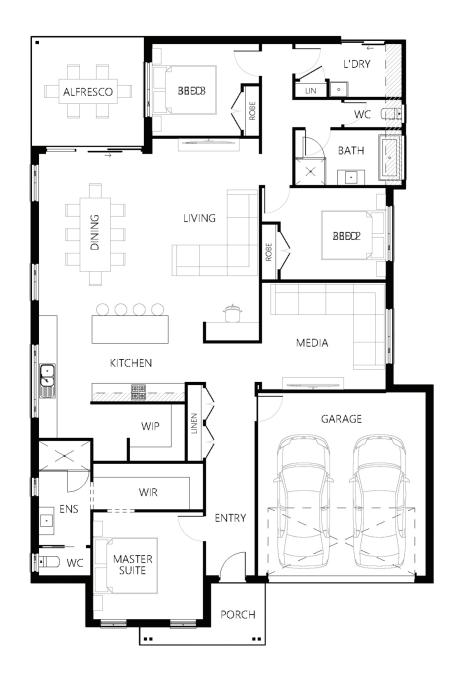

## Description

The Mooring 232 combines all the essential elements of modern living to deliver a retreat in the comfort of your own home. The unique design unlocks endless possibility for your family's everyday lives with living spaces located in the center of the home, creating a true sense of rest and relaxation when it's time to find sanctuary in private spaces. The living and dining spaces along with the media room are all centrally located. The stunning gourmet kitchen, that features a generous island bench, is the ideal setting for everyday living. The grand master suite located at the front of the home creates the ultimate retreat-like vibe being separated from the rest of the home. Complete with a decadent ensuite and spacious walk-in robe, this lavish retreat is a well-earned reward at the end of the day.

| Bedrooms   | 3      |
|------------|--------|
| Bathrooms  | 2      |
| Car Garage | 2      |
|            |        |
| Total m²   | 232.54 |
| Total sqs  | 25.03  |
| Width (m)  | 13.13  |
| Length (m) | 19.89  |
|            |        |