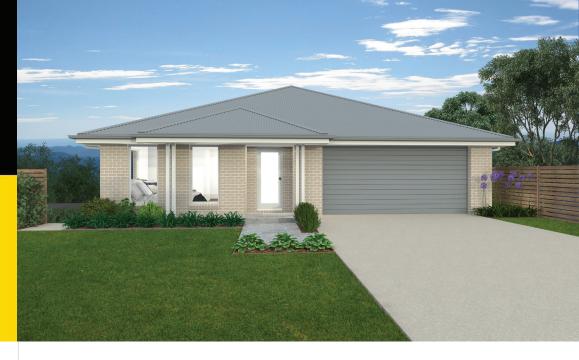

## BOWMAN FACADE

|              | 4     | 2 (        | 2    |
|--------------|-------|------------|------|
| Total (sqs.) | 21.33 | Width (m)  | 11.1 |
| Total (m²)   | 198.2 | Length (m) | 21.8 |

## Description

The Myall 198 design is perfect for a first home buyer or those looking to downsize. This modest three-bedroom home is huge on value offering multiple living spaces. In addition to the spacious open-plan kitchen, dining and living area the home is complete with a dedicated media room. The master suite offers privacy with a generous walk in robe and ensuite. Suited to most standard lot widths, the Myall 198 will have you entertaining your friends and family for years to come!