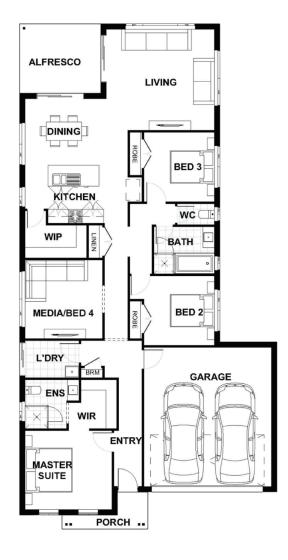

## Description

The Myall 198 design is perfect for a first home buyer or those looking to downsize. This modest three-bedroom home is huge on value offering multiple living spaces. In addition to the spacious open-plan kitchen, dining and living area the home is complete with a dedicated media room. The master suite offers privacy with a generous walk in robe and ensuite. Suited to most standard lot widths, the Myall 198 will have you entertaining your friends and family for years to come!