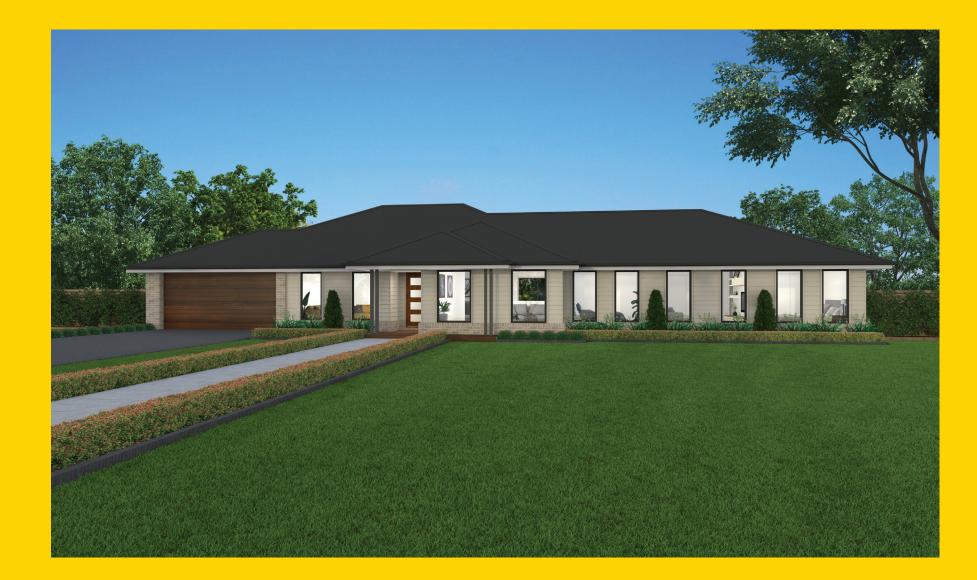

## **THE AVOCA**

Bowman Alt Facade

## Description

The Avoca 242 combines all the essential elements of modern living to deliver a retreat in the comfort of your own home. The unique design unlocks endless possibility for your family's everyday lives. Living spaces are ideally located, creating a true sense of rest and relaxation when it's time to find sanctuary in private spaces. The generous master suit comes complete with a decadent ensuite and spacious walk-in robe, this lavish retreat is a well-earned reward for parents at the end of the day. Kids will be equally ecstatic with their space. Three bedrooms and a large family bathroom provide a dedicated area for chilling and enjoying quiet time. Just off the front entrance is the entry to the large media, living and dining space. The stunning gourmet kitchen with a generous island bench and additional bench top area takes pride of place providing the ideal setting for everyday living.