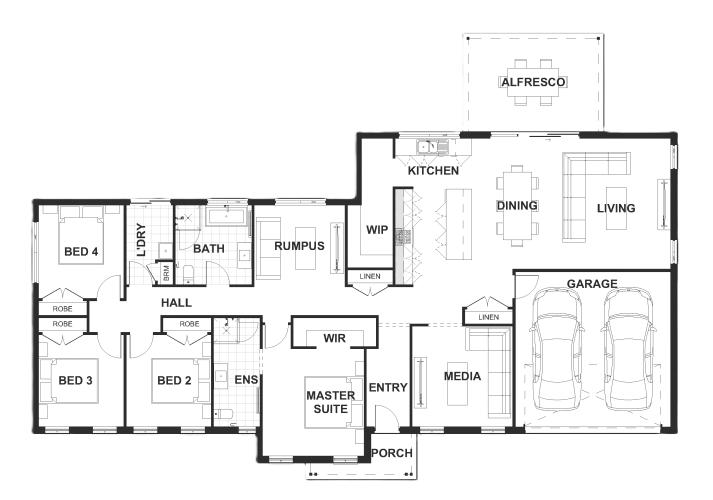

## Description

The Avoca 242 combines all the essential elements of modern living to deliver a retreat in the comfort of your own home. The unique design unlocks endless possibility for your family's everyday lives. Living spaces are ideally located, creating a true sense of rest and relaxation when it's time to find sanctuary in private spaces. The generous master suit comes complete with a decadent ensuite and spacious walk-in robe, this lavish retreat is a well-earned reward for parents at the end of the day. Kids will be equally ecstatic with their space. Three bedrooms and a large family bathroom provide a dedicated area for chilling and enjoying quiet time. Just off the front entrance is the entry to the large media, living and dining space. The stunning gourmet kitchen with a generous island bench and additional bench top area takes pride of place providing the ideal setting for everyday living.

| Bedrooms              | 4               |
|-----------------------|-----------------|
| Bathrooms             | 2               |
| Car Garage            | 2               |
|                       |                 |
|                       |                 |
| Total m <sup>2</sup>  | 242.76          |
| Total m²<br>Total sqs | 242.76<br>26.13 |
|                       |                 |
| Total sqs             | 26.13           |