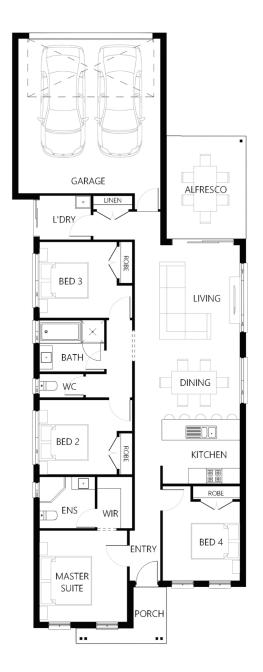

## Description

Ideal for the young family or first home buyer, the Wallis 215 gives you everything you need without breaking the budget. There's something so special about the way the simple design draws the light into the rear of the home, bringing together the kitchen, dining and living into an inviting space. Just open the doors to the alfresco, bring the outside in and enjoy! The generous master suite, with its stylish his and her walk-through robe connects to the spacious ensuite. With two additional bedrooms off the hallway, a generous family bathroom, two living areas which convert to a rumpus and media room, there is something for everyone in this design.

| Bedrooms   | 3      |
|------------|--------|
| Bathrooms  | 2      |
| Car Garage | 2      |
|            |        |
| Total m²   | 215.81 |
| Total sqs  | 23.23  |
| Width (m)  | 9.96   |
| Length (m) | 25.86  |
|            |        |