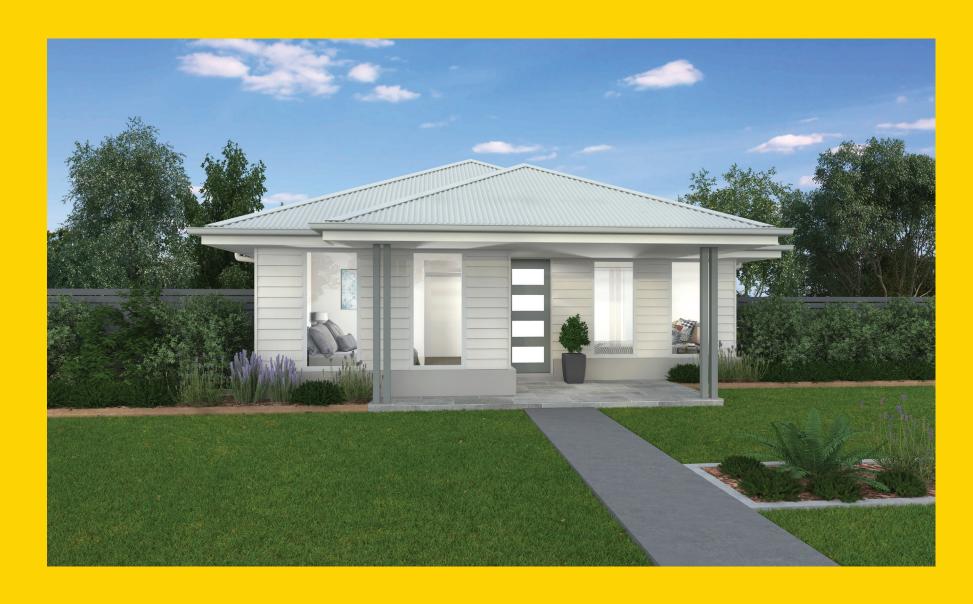

## THE WALLIS

Glendon Facade





## THE WALLIS

Glendon Facade

## Description

Ideal for the young family or first home buyer, the Wallis 215 gives you everything you need without breaking the budget. There's something so special about the way the simple design draws the light into the rear of the home, bringing together the kitchen, dining and living into an inviting space. Just open the doors to the alfresco, bring the outside in and enjoy! The generous master suite, with its stylish his and her walk-through robe connects to the spacious ensuite. With two additional bedrooms off the hallway, a generous family bathroom, two living areas which convert to a rumpus and media room, there is something for everyone in this design.

| Bedrooms   | 3      |
|------------|--------|
| Bathrooms  | 2      |
| Car Garage | 2