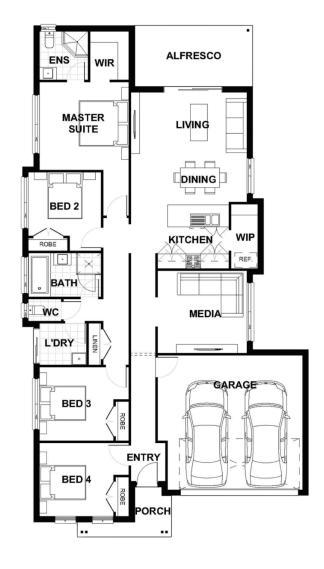

## Description

Finley 198

The Finlay 198 has an open-plan living area that is at the heart of this functional family home. The alfresco, family and dining areas are conveniently positioned to ensure you will be entertaining all year round. Prepare meals in the stylish central kitchen and entertain family and guests, watch a movie or escape to the covered alfresco to relax and unwind. Four spacious bedrooms are well separated to provide peace and privacy throughout, featuring a rear master suite. Allow yourself to imagine the lifestyle you have always wanted; in the home you deserve!