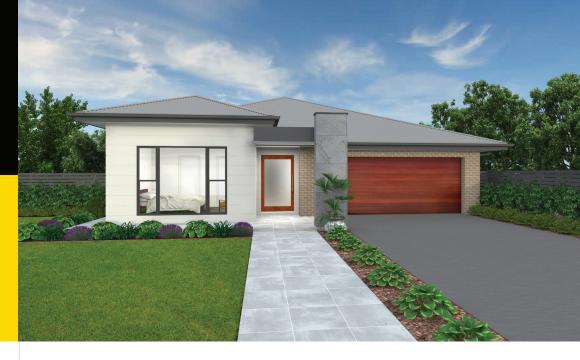

## GLENBAWN FACADE

|              | 4      | 2 (        | <b>3</b> 2 |
|--------------|--------|------------|------------|
| Total (sqs.) | 21.34  | Width (m)  | 11.67      |
| Total (m²)   | 198 27 | Lenoth (m) | 20 89      |

## Description

Finley 198

The Finlay 198 has an open-plan living area that is at the heart of this functional family home. The alfresco, family and dining areas are conveniently positioned to ensure you will be entertaining all year round. Prepare meals in the stylish central kitchen and entertain family and guests, watch a movie or escape to the covered alfresco to relax and unwind. Four spacious bedrooms are well separated to provide peace and privacy throughout, featuring a rear master suite. Allow yourself to imagine the lifestyle you have always wanted; in the home you deserve!