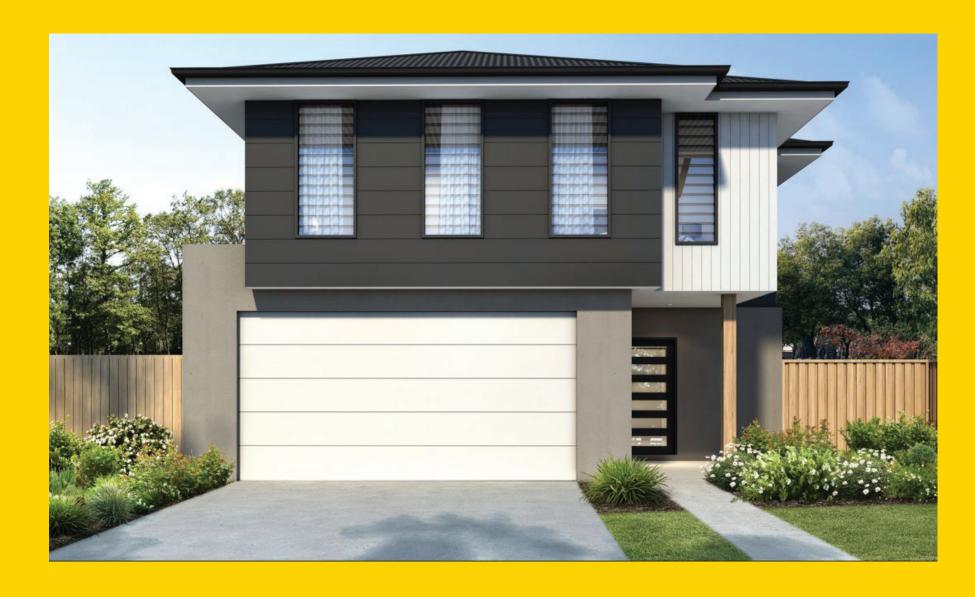

## THE CYPRESS

**Yves Facade** 

## THE CYPRESS

Yves Facade

## Description

Compact living at its finest, the Cypress 298 is a two-storey design built with family in mind. Upon entering the home, you will be automatically drawn to the void at the entry. The first level includes a master suite located at the front of the home complete with a his and hers spacious wardrobe and ensuite with a double basin. Off the top of the stairs there is a home office and three bedrooms which surround a family bathroom. A rumpus room completes this top level with access to the main deck. Downstairs there is a private media room, galley style kitchen with an island bench and combined living/dining. The living and kitchen area connect the to the alfresco making it a perfect space for entertaining.