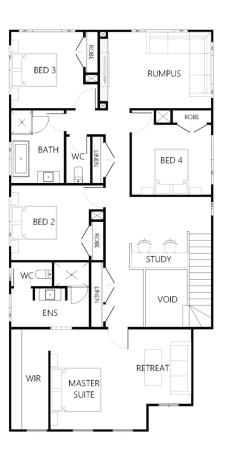

## Description

Compact living at its finest, the Cypress 298 is a two-storey design built with family in mind. Upon entering the home, you will be automatically drawn to the void at the entry. The first level includes a master suite located at the front of the home complete with a his and hers spacious wardrobe and ensuite with a double basin. Off the top of the stairs there is a home office and three bedrooms which surround a family bathroom. A rumpus room completes this top level with access to the main deck. Downstairs there is a private media room, galley style kitchen with an island bench and combined living/dining. The living and kitchen area connect the to the alfresco making it a perfect space for entertaining.