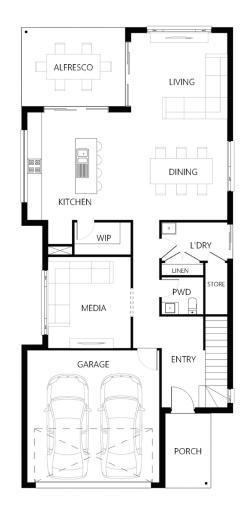

## Description

Compact living at its finest, the Cypress 298 is a two-storey design built with family in mind. Upon entering the home, you will be automatically drawn to the void at the entry. The first level includes a master suite located at the front of the home complete with a his and hers spacious wardrobe and ensuite with a double basin. Off the top of the stairs there is a home office and three bedrooms which surround a family bathroom. A rumpus room completes this top level with access to the main deck. Downstairs there is a private media room, galley style kitchen with an island bench and combined living/dining. The living and kitchen area connect the to the alfresco making it a perfect space for entertaining.