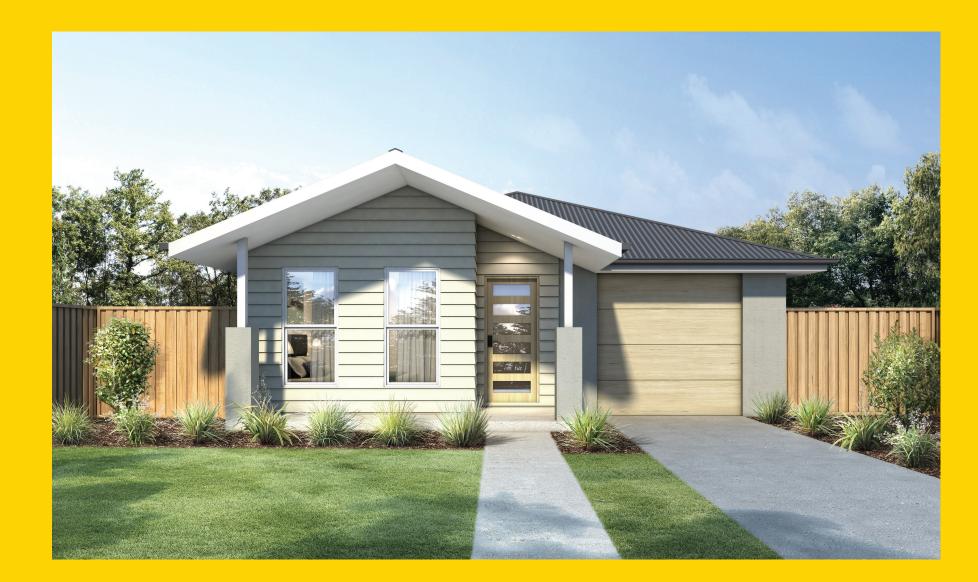

## THE LINTON

Quay Facade

232







Quay Facade

## Description

Expertly designed for narrow lots - The Linton 232 design is a lot of house for a great price. Everything you need is featured in this home, with a home office to the front, three bedrooms to the center of the home, a separate media room which can be converted to a kids activity room and a large open plan living, dining and entertaining area featured at the back which connects to the alfresco area. This home has a stylish kitchen with an island bench and walk-in pantry overlooking the open plan entertaining space. The master suit designed centrally has a walk through robe into an ensuite. The home is ideal for young families wanting to keep the children close, investors or those looking to downsize with plenty of room for friends and family to visit.

| Bed