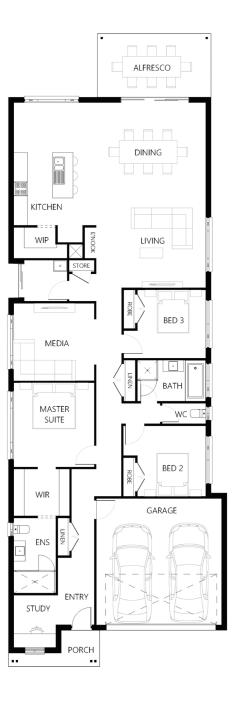

## Description

Expertly designed for narrow lots - The Linton 232 design is a lot of house for a great price. Everything you need is featured in this home, with a home office to the front, three bedrooms to the center of the home, a separate media room which can be converted to a kids activity room and a large open plan living, dining and entertaining area featured at the back which connects to the alfresco area. This home has a stylish kitchen with an island bench and walk-in pantry overlooking the open plan entertaining space. The master suit designed centrally has a walk through robe into an ensuite. The home is ideal for young families wanting to keep the children close, investors or those looking to downsize with plenty of room for friends and family to visit.