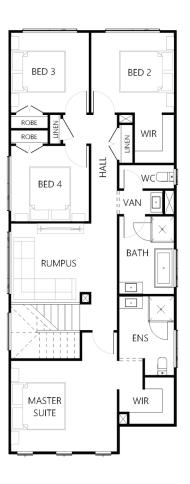

## Description

The Hampden 233 is everything that you want in a double story home. On the ground level upon entry you will find a spacious activities and media room with the open plan living/dining located towards the rear of the home. The galley style kitchen overlooks the dining and living area which connects to an alfresco area making this level the ideal space for family and or entertaining guest. The top floor includes four bedrooms with a grand master suite located at the front of the home with a large ensuite and walk in wardrobe. On this level at the top of the stair is a rumpus room making this area another space to relax as a family.