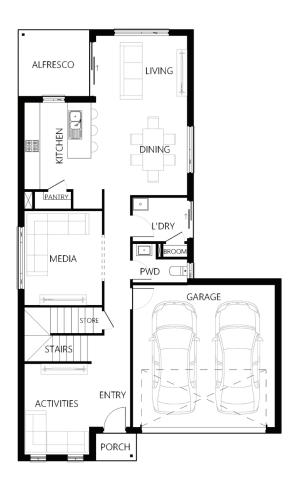

## Description

The Hampden 233 is everything that you want in a double story home. On the ground level upon entry you will find a spacious activities and media room with the open plan living/dining located towards the rear of the home. The galley style kitchen overlooks the dining and living area which connects to an alfresco area making this level the ideal space for family and or entertaining guest. The top floor includes four bedrooms with a grand master suite located at the front of the home with a large ensuite and walk in wardrobe. On this level at the top of the stair is a rumpus room making this area another space to relax as a family.