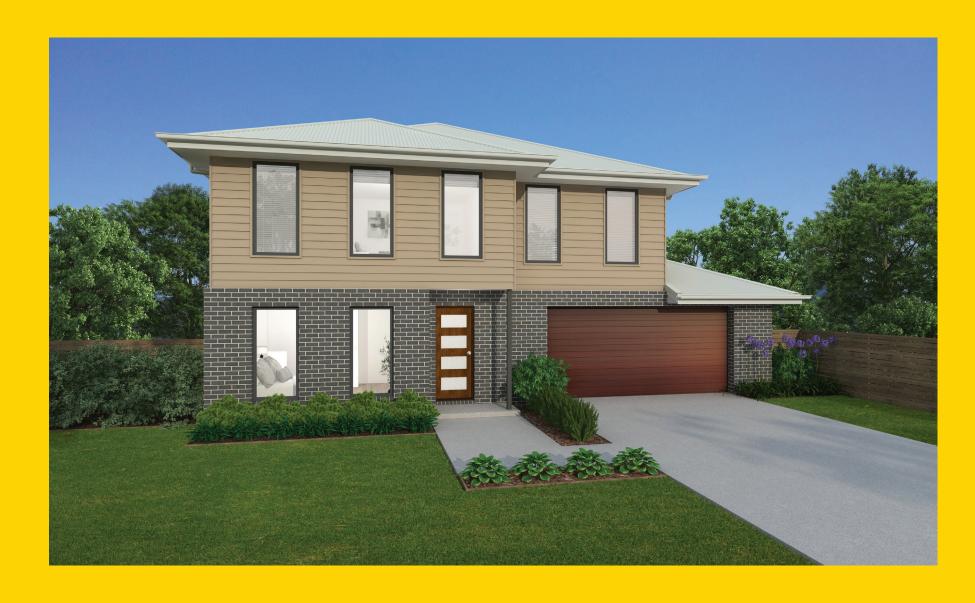

## THE HAMPDEN

Classic Facade





## THE HAMPDEN

Classic Facade

## Description

The Hampden 233 is everything that you want in a double story home. On the ground level upon entry you will find a spacious activities and media room with the open plan living/dining located towards the rear of the home. The galley style kitchen overlooks the dining and living area which connects to an alfresco area making this level the ideal space for family and or entertaining guest. The top floor includes four bedrooms with a grand master suite located at the front of the home with a large ensuite and walk in wardrobe. On this level at the top of the stair is a rumpus room making this area another space to relax as a family.

| Bedrooms   | 4      |
|------------|--------|
| Bathrooms  | 2      |
| Car Garage | 2      |
|            |