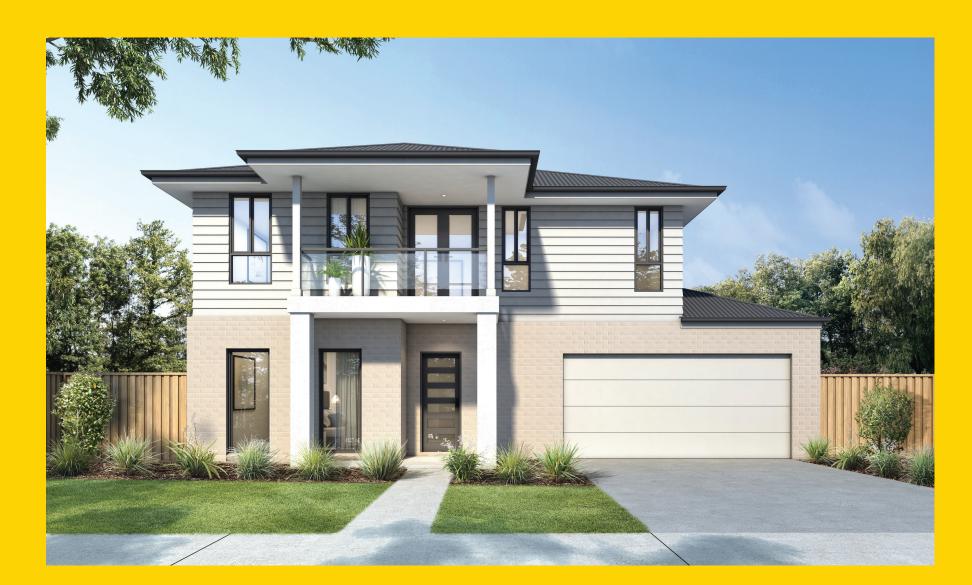

## **THE VALENTINO**

Pelle Facade





## **THE VALENTINO**

Pelle Facade

## Description

The Valentino 379 is a five bedroom masterpiece design with a stunning void at the back of the home. The top level of this home holds a grand master suite which opens to a private balcony and a spacious ensuite. Three bedrooms are also located on this level which surround the family bathroom. At the top of the stairs you will be led into a rumpus and activity room which is ideal for a growing family and also opens to a private balcony at the rear of the home. The ground level has a private bedroom located off the entry which can be used as a guest wing with a living area and open plan living/dining at the rear. The kitchen has an oversized island bench and walk-in pantry with the living and dining room both connecting to the alfresco ar