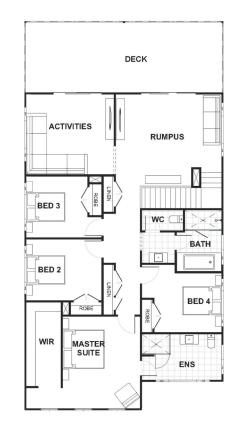

## Description

The Valentino 379 is a five bedroom masterpiece design with a stunning void at the back of the home. The top level of this home holds a grand master suite which opens to a private balcony and a spacious ensuite. Three bedrooms are also located on this level which surround the family bathroom. At the top of the stairs you will be led into a rumpus and activity room which is ideal for a growing family and also opens to a private balcony at the rear of the home. The ground level has a private bedroom located off the entry which can be used as a guest wing with a living area and open plan living/dining at the rear. The kitchen has an oversized island bench and walk-in pantry with the living and dining room both connecting to the alfresco area. The void is above the living area and creates a magnificent space for light whilst creating amazing ambiance.