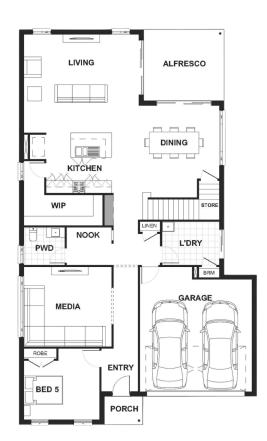

## Description

The Valentino 379 is a five bedroom masterpiece design with a stunning void at the back of the home. The top level of this home holds a grand master suite which opens to a private balcony and a spacious ensuite. Three bedrooms are also located on this level which surround the family bathroom. At the top of the stairs you will be led into a rumpus and activity room which is ideal for a growing family and also opens to a private balcony at the rear of the home. The ground level has a private bedroom located off the entry which can be used as a guest wing with a living area and open plan living/dining at the rear. The kitchen has an oversized island bench and walk-in pantry with the living and dining room both connecting to the alfresco area. The void is above the living area and creates a magnificent space for light whilst creating amazing ambiance.