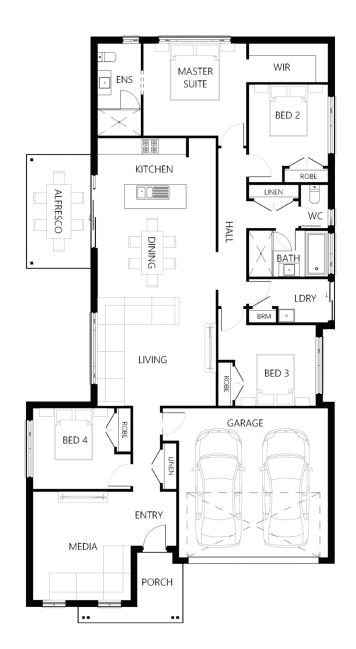

## Description

Full of natural light and sunny spaces, the Alpine 208 is a home that draws everyone together. Large open plan living and dining space joins seamlessly to the spacious alfresco. Perfect for entertaining friends, it is also a welcoming area for the family to hang out together and catch up after a busy day. The comfortable home theatre creates an additional living space away from the hub of the home which has been cleverly located at the front of the house. The Alpine 208 has four bedrooms, including a master suite at the rear with an ensuite and walk in robe. Combining easy family living with plenty of practicality, the Alpine is a generously proportioned home that makes every day a special one!

| Bedrooms              | 4               |
|-----------------------|-----------------|
| Bathrooms             | 2               |
| Car Garage            | 2               |
|                       |                 |
|                       |                 |
| Total m <sup>2</sup>  | 208.93          |
| Total m²<br>Total sqs | 208.93<br>22.49 |
|                       |                 |
| Total sqs             | 22.49           |

Floor plan not drawn to scale