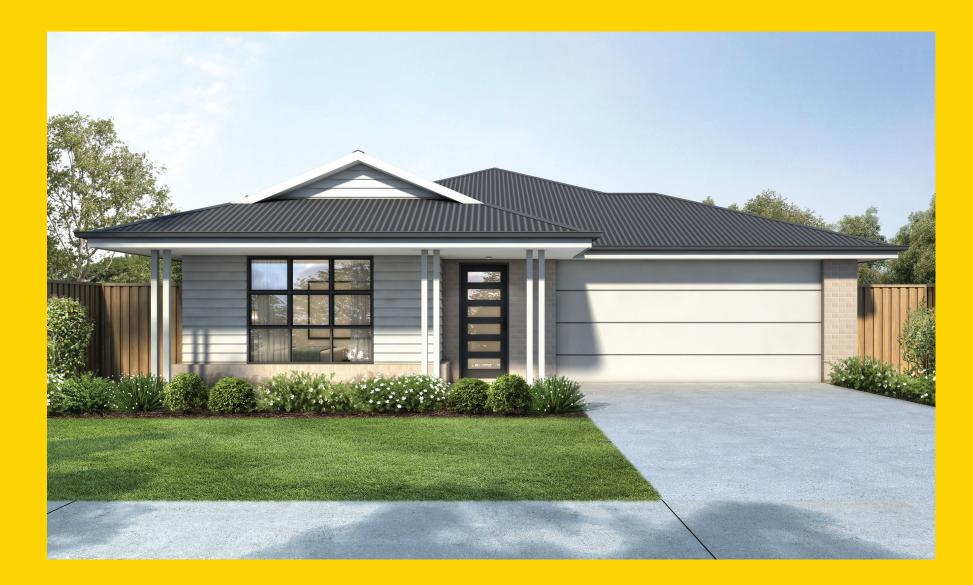

## **THE ALPINE**

Hillsborough Facade

## Description

Full of natural light and sunny spaces, the Alpine 208 is a home that draws everyone together. Large open plan living and dining space joins seamlessly to the spacious alfresco. Perfect for entertaining friends, it is also a welcoming area for the family to hang out together and catch up after a busy day. The comfortable home theatre creates an additional living space away from the hub of the home which has been cleverly located at the front of the house. The Alpine 208 has four bedrooms, including a master suite at the rear with an ensuite and walk in robe. Combining easy family living with plenty of practicality, the Alpine is a generously proportioned home that makes every day a special one!