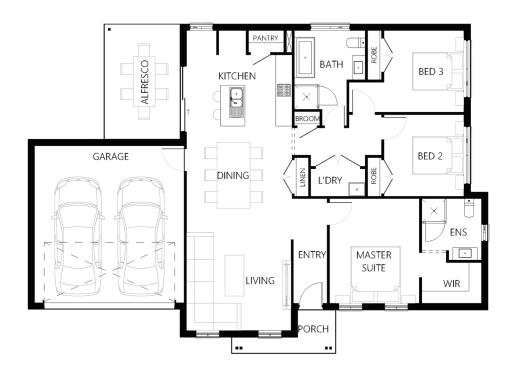

## Description

The Maidford 169 has been designed for integrated living whilst utilising the alfresco. The master suite is situated at the front of the home with a generous ensuite and walk in robe. The two remaining bedrooms are located at rear f the home with their own private bathroom off the connecting hallway with access to the laundry. The open planned design has a large living area and a galley style kitchen with an island bench that overlooks the dining area. Connecting the indoor with outdoors, the alfresco is located off the kitchen which is ideal for entertaining guests. This home design opens to dual living and corner block configurations.

| Bedrooms   | 3      |
|------------|--------|
| Bathrooms  | 2      |
| Car Garage | 2      |
|            |        |
| Total m²   | 169.84 |
| Total sqs  | 18.28  |
| Width (m)  | 16.9   |
| Length (m) | 12.11  |
|            |        |