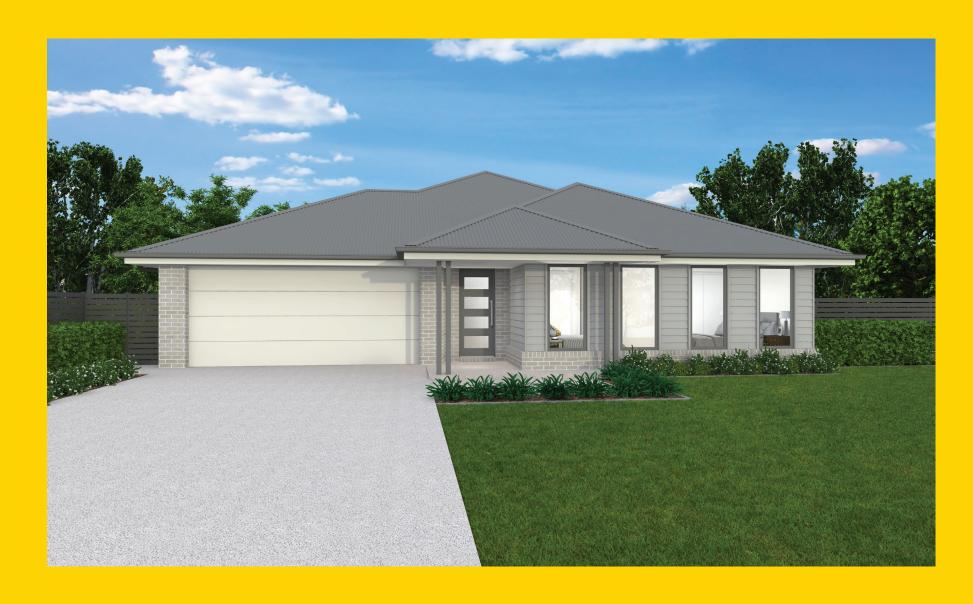

## THE MAIDFORD

Bowman Alt Facade





## THE MAIDFORD

Bowman Alt Facade

## Description

The Maidford 169 has been designed for integrated living whilst utilising the alfresco. The master suite is situated at the front of the home with a generous ensuite and walk in robe. The two remaining bedrooms are located at rear f the home with their own private bathroom off the connecting hallway with access to the laundry. The open planned design has a large living area and a galley style kitchen with an island bench that overlooks the dining area. Connecting the indoor with outdoors, the alfresco is located off the kitchen which is ideal for entertaining guests. This home design opens to dual living and corner block configurations.

| Bedrooms   | 3      |
|------------|--------|
| Bathrooms  | 2      |
| Car Garage | 2      |
|