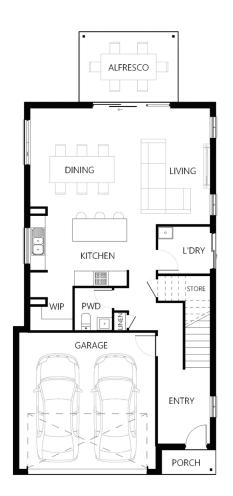

## Description

The Tallowood 251 is a smartly designed two storey home that is certainly more than meets the eye! On the lower level of the home you will find an open plan living/dining area adjacent to the kitchen with multiple bench top areas, an island bench and walk in pantry. The dining and living area connect to the alfresco allowing the best of indoor and outdoor living. On the second floor you will find all four bedrooms with the master suite located towards the rear complete with a walkin wardrobe and spacious ensuite. The top level includes another three bedrooms, with an oversized bedroom at the front of the home which is perfect for a guest room or teenagers retreat. Completing this top level is a generous rumpus room and a study area.