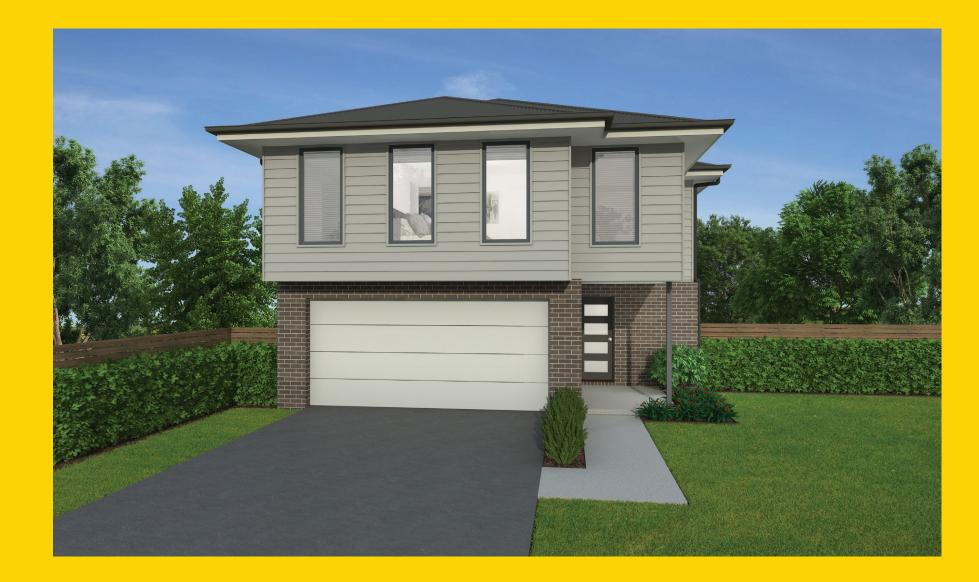

## THE TALLOWOOD

Classic Facade







## **THE TALLOWOOD**

Classic Facade

## Description

The Tallowood 251 is a smartly designed two storey home that is certainly more than meets the eye! On the lower level of the home you will find an open plan living/dining area adjacent to the kitchen with multiple bench top areas, an island bench and walk in pantry. The dining and living area connect to the alfresco allowing the best of indoor and outdoor living. On the second floor you will find all four bedrooms with the master suite located towards the rear complete with a walkin wardrobe and spacious ensuite. The top level includes another three bedrooms, with an oversized bedroom at the front of the home which is perfect for a guest room or teenagers retreat. Completing this top level is a generous rumpus room and a study area.