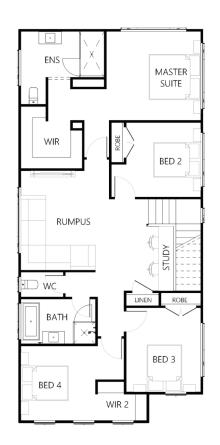

## Description

The Tallowood 251 is a smartly designed two storey home that is certainly more than meets the eye! On the lower level of the home you will find an open plan living/dining area adjacent to the kitchen with multiple bench top areas, an island bench and walk in pantry. The dining and living area connect to the alfresco allowing the best of indoor and outdoor living. On the second floor you will find all four bedrooms with the master suite located towards the rear complete with a walkin wardrobe and spacious ensuite. The top level includes another three bedrooms, with an oversized bedroom at the front of the home which is perfect for a guest room or teenagers retreat. Completing this top level is a generous rumpus room and a study area.