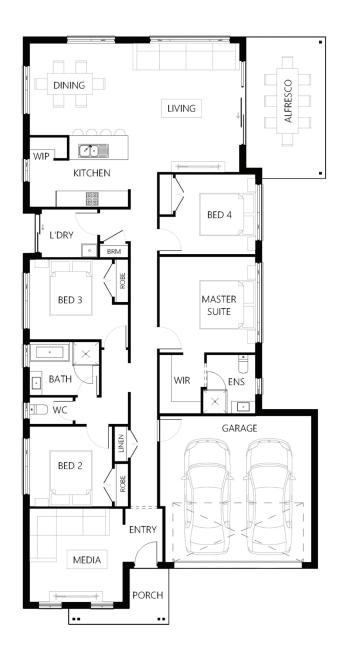

## Description

The Myall 213 is perfect for a first home buyer or those looking to downsize. This four-bedroom home is huge on value, offering a spacious open-plan kitchen, dining and living area which opens to the alfresco. Located at the front of the home is a dedicated media room. The master suite is at the heart of the home and contains a generous walk in robe and ensuite. Suited to most standard lot widths, the Myall 214 will have you entertaining your friends and family for years to come!

| Bedrooms   | 4      |
|------------|--------|
| Bathrooms  | 2      |
| Car Garage | 2      |
|            |        |
| Total m²   | 214.13 |
| Total sqs  | 23.05  |
| Width (m)  | 11.06  |
| Length (m) | 22.07  |
|            |        |