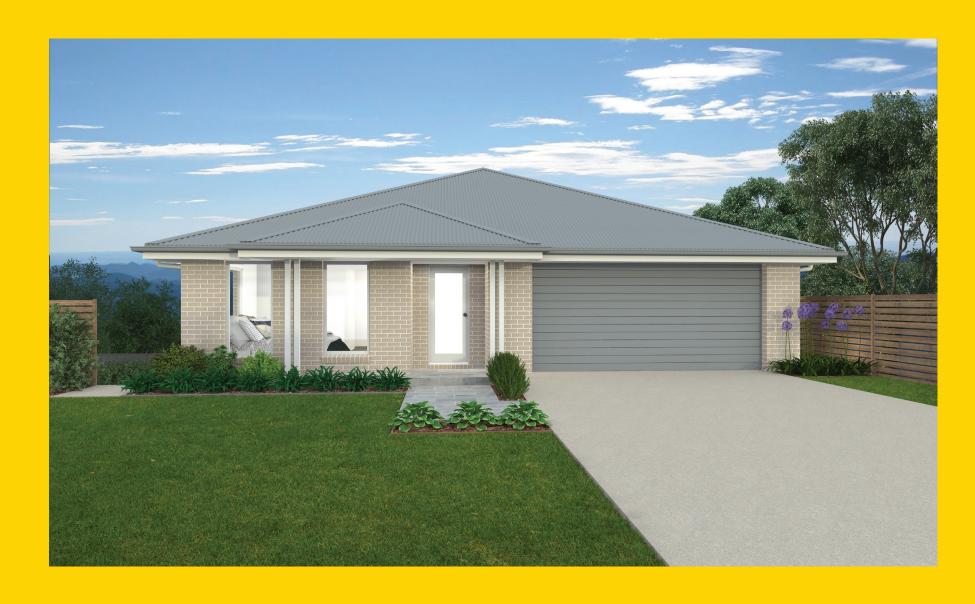

## THE MYALL

Bowman Facade

## Description

The Myall 213 is perfect for a first home buyer or those looking to downsize. This four-bedroom home is huge on value, offering a spacious open-plan kitchen, dining and living area which opens to the alfresco. Located at the front of the home is a dedicated media room. The master suite is at the heart of the home and contains a generous walk in robe and ensuite. Suited to most standard lot widths, the Myall 214 will have you entertaining your friends and family for years to come!