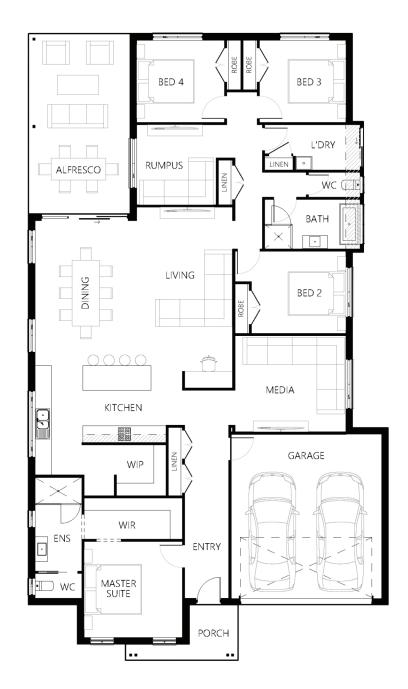

## Description

The Mooring 259 combines all the essential elements of modern living to deliver a retreat in the comfort of your own home. The unique design unlocks endless possibility for your family's everyday lives with living spaces located in the center of the home, creating a true sense of rest and relaxation when it's time to find sanctuary in private spaces. The living and dining spaces along with the media room are all centrally located. The stunning gourmet kitchen, that features a generous island bench, is the ideal setting for everyday living. The grand master suite located at the front of the home creates the ultimate retreat-like vibe being separated from the rest of the home. Complete with a decadent ensuite and spacious walk-in robe, this lavish retreat is a well-earned reward at the end of the day. Kids will be equally ecstatic with their space. Three bedrooms and a large family bathroom provide a dedicated area for chilling and enjoying quiet time,

| Bedrooms   | 4      |
|------------|--------|
| Bathrooms  | 2      |
| Car Garage | 2      |
|            |        |
| Total m²   | 267.84 |
| Total sqs  | 28.83  |
| Width (m)  | 13.13  |
| Length (m) | 22.89  |
|            |        |