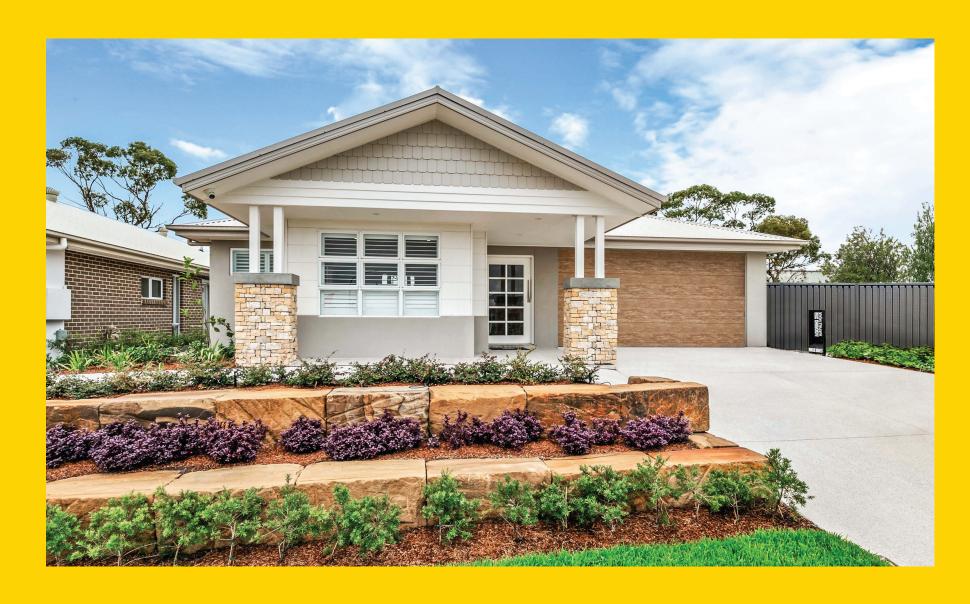

## THE MOORING

Maryvale Facade





## THE MOORING

Maryvale Facade

## Description

The Mooring 259 combines all the essential elements of modern living to deliver a retreat in the comfort of your own home. The unique design unlocks endless possibility for your family's everyday lives with living spaces located in the center of the home, creating a true sense of rest and relaxation when it's time to find sanctuary in private spaces. The living and dining spaces along with the media room are all centrally located. The stunning gourmet kitchen, that features a generous island bench, is the ideal setting for everyday living. The grand master suite located at the front of the home creates the ultimate retreat-like vibe being separated from the rest of the home. Complete with a decadent ensuite and spacious walk-in robe, this