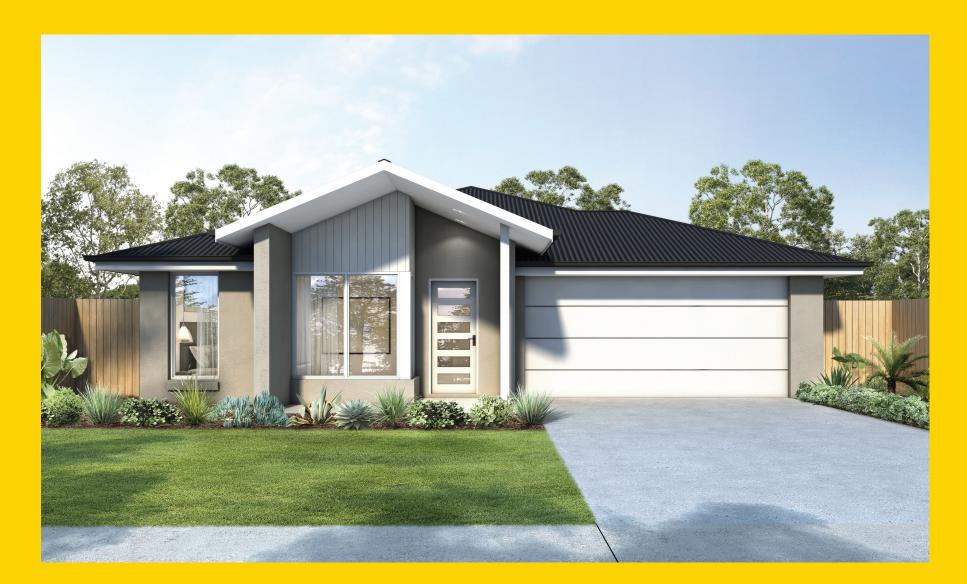

## **THE ALBURY**

Pearson Facade

## Description

The Albury 230 is designed for the family to live centrally within the home. The spacious master suite is located at the front of the house with a walk in robe and ensuite. Located towards the rear are three additional bedrooms with a kid's activity room. The functional kitchen includes an impressive walk in pantry and is located in the heart of the home where both the dining and living rooms connect to the alfresco