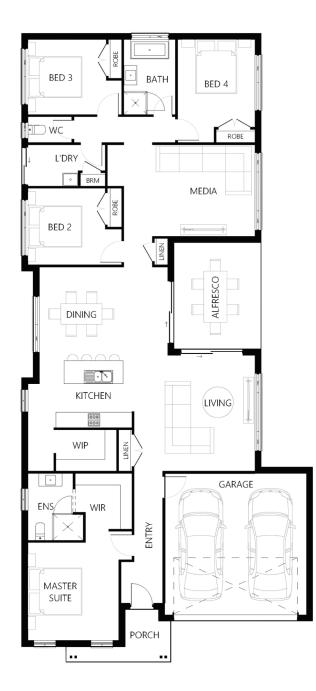

## Description

The Albury 230 is designed for the family to live centrally within the home. The spacious master suite is located at the front of the house with a walk in robe and ensuite. Located towards the rear are three additional bedrooms with a kid's activity room. The functional kitchen includes an impressive walk in pantry and is located in the heart of the home where both the dining and living rooms connect to the alfresco

| Bedrooms             | 4      |
|----------------------|--------|
| Bathrooms            | 2      |
| Car Garage           | 2      |
|                      |        |
| Total m <sup>2</sup> | 230.63 |
| Total sqs            | 24.83  |
| Width (m)            | 11.3   |
| Length (m)           | 24.43  |
|                      |        |

230

Floor plan not drawn to scale