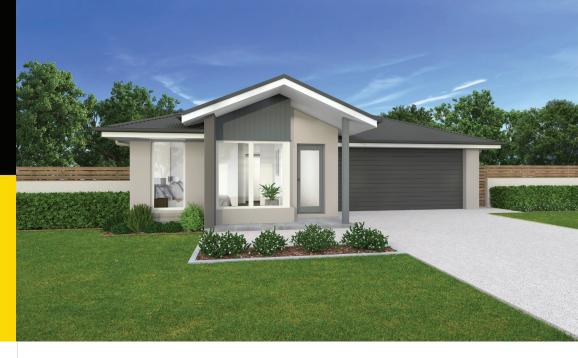

## PEARSON FACADE

|              | 4      | 2 (        | <b>3</b> 2 |
|--------------|--------|------------|------------|
| Total (sqs.) | 23.59  | Width (m)  | 12.54      |
| Total (m²)   | 219.12 | Length (m) | 20.17      |

## Description

The Sienna 219 has dual living zones for the family to enjoy! With a master suite located at the front of the home, including a spacious walk in robe and generous sized ensuite, this makes a perfect parent retreat. The heart of the home features the open plan living / dining area, overlooked by a stylish kitchen with an island bench and oversized pantry. The three bedrooms are well located within the home, easily accessing all areas.