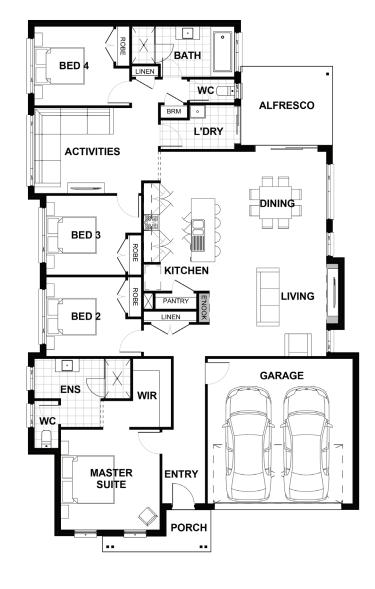

## Description

The Sienna 219 has dual living zones for the family to enjoy! With a master suite located at the front of the home, including a spacious walk in robe and generous sized ensuite, this makes a perfect parent retreat. The heart of the home features the open plan living / dining area, overlooked by a stylish kitchen with an island bench and oversized pantry. The three bedrooms are well located within the home, easily accessing all areas.