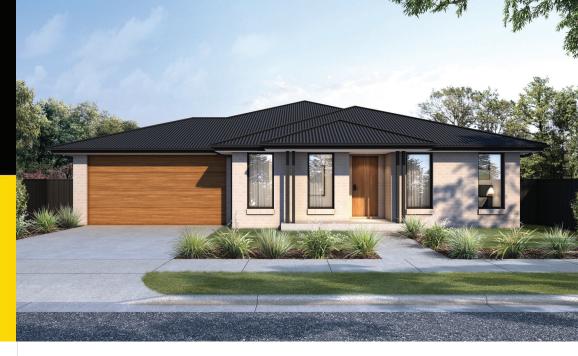

## BOWMAN FACADE

| <b>→</b> 4 <b>→</b> 2.5 <b>→</b> 2 |        |            |       |
|------------------------------------|--------|------------|-------|
| Total (sqs.)                       | 27.03  | Width (m)  | 14.75 |
| Total (m²)                         | 251.08 | Length (m) | 19.43 |