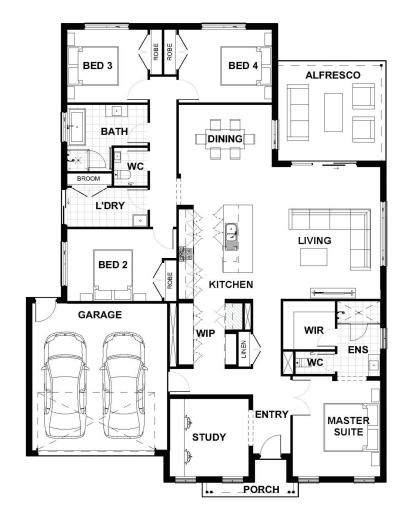

## Description

The Anchor 25

Step into the embodiment of opulent family living with The Anchor. This thoughtfully designed single-story home was curated to offer unparalleled comfort for each member of your family. As you step into this family-oriented home, a graceful foyer extends a warm welcome, hinting at the luxurious lifestyle that awaits within. The Anchor boasts a meticulously planned sleeping quarters at the rear of the home, ensuring everyone enjoys their own dedicated space to thrive, enhanced by a convenient powder room.

At the heart of this magnificent home lies the expansive Kitchen, Living, and Dining area, providing the perfect backdrop for family bonding and the creation of enduring memories. Beyond these communal spaces, The Anchor indulges parents with a spacious retreat. This lavish haven provides ample room for relaxation and rejuvenation, featuring an oversized, meticulously designed Walk-In Robe that seamlessly transitions