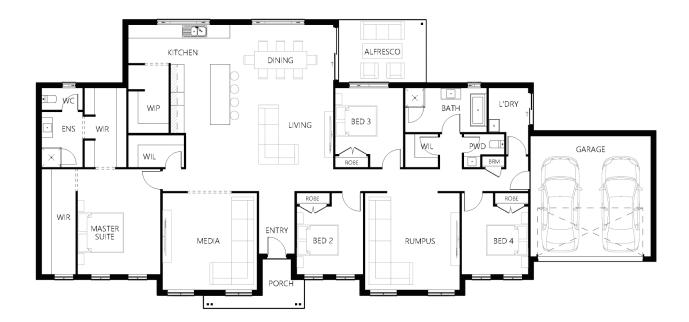

## Description

The ultimate family home, four generous bedrooms with master suite which includes a walk-through wardrobe and spacious ensuite positioned within its own wing of the home. The Branxton 283 design is the perfect home for those who require both space and functionality. With the addition of a media room off the open plan living and dining, as well as a stylish, central kitchen including two additional bench options with an island bench as well as butler's pantry, there's room to move, relax, and enjoy. For entertaining in the great outdoors there is a large undercover alfresco area that gives you the option to open the home for guests and family to enjoy. At the other end of the home you will find three additional bedrooms as well as a generous family size bathroom with separate toilet. A generous rumpus room is surrounded by the bedrooms creating a real family hub. Designed for wider home sites or acreage style blocks, you cannot help but fall in love with the

| Bedrooms             | 4      |
|----------------------|--------|
| Bathrooms            | 2      |
| Car Garage           | 2      |
|                      |        |
| Total m <sup>2</sup> | 283.36 |
| Total sqs            | 30.5   |
| Width (m)            | 28.21  |
|                      |        |
| Length (m)           | 13.14  |

Floor plan not drawn to scale