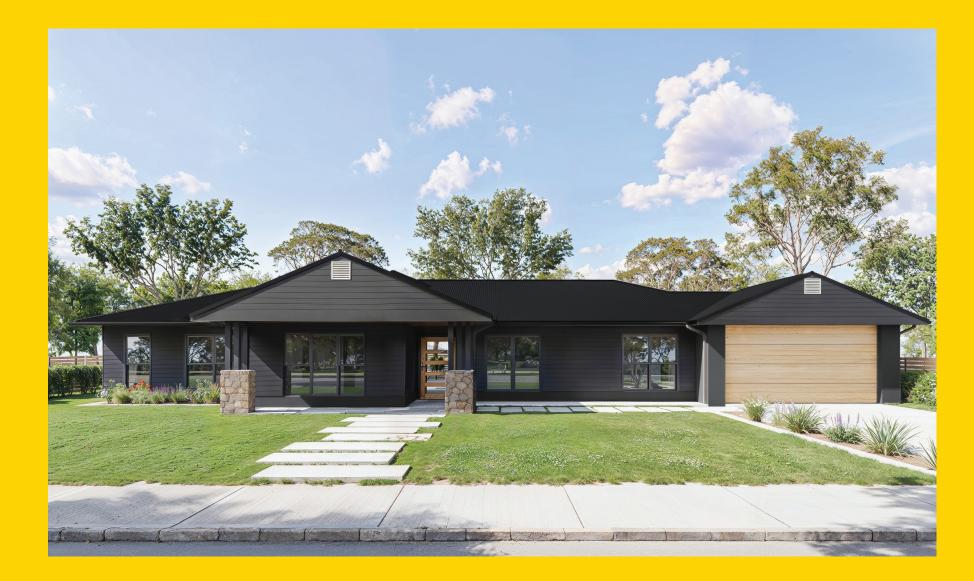

## THE BRANXTON

Burke Facade

## **THE BRANXTON**

**Burke Facade** 

## Description

The ultimate family home, four generous bedrooms with master suite which includes a walk-through wardrobe and spacious ensuite positioned within its own wing of the home. The Branxton 283 design is the perfect home for those who require both space and functionality. With the addition of a media room off the open plan living and dining, as well as a stylish, central kitchen including two additional bench options with an island bench as well as butler's pantry, there's room to move, relax, and enjoy. For entertaining in the great outdoors there is a large undercover alfresco area that gives you the option to open the home for guests and family to enjoy. At the other end of the home you will find three additional bedrooms as well as a generous family size bathroom with separate toilet. A generous rumpus room is surrounded by the bedrooms creating a real family hub. Designed for wider home sites or acreage style blocks, you cannot help but fall in love with the