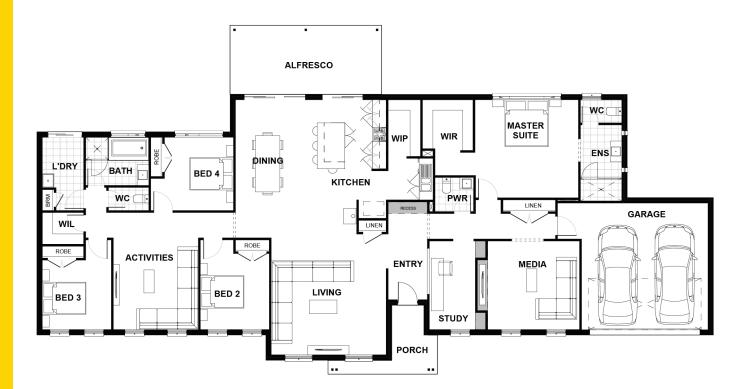

## Description

The Whittingham 310 is designed with multiple living options on a grand scale. The moment that you walk through the door you will fall in love with this home. The master suite is located to one side of the home complete with a generous ensuite and walk-in robe. Located adjacent to the master is a private media room and separate powder room creating the ideal entertainment hub. The living area is at the front of the home with the kitchen overlooking the grand island bench and dining area which opens to the generous alfresco. The additional three bedrooms are nestled together at the other end of the home and have a separate activities area which is perfect for when kids entertain friends. This design also features a personal home office space. This is certainly living at its finest.

| Bedrooms              | 4              |
|-----------------------|----------------|
| Bathrooms             | 2              |
| Car Garage            | 2              |
|                       |                |
|                       |                |
| Total m <sup>2</sup>  | 310.24         |
| Total m²<br>Total sqs | 310.24<br>33.4 |
|                       |                |
| Total sqs             | 33.4           |