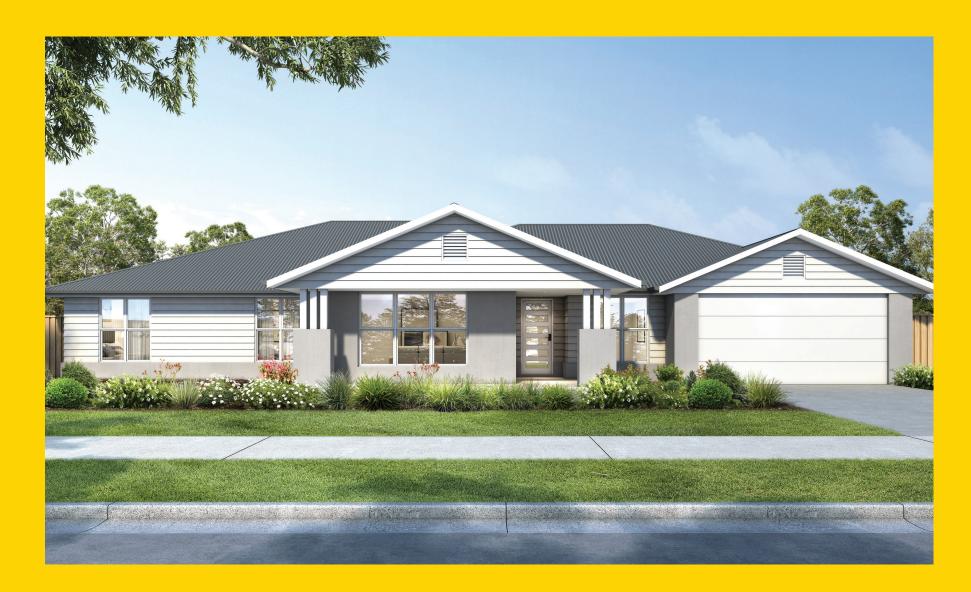

## THE WHITTINGHAM

Burke Facade

310

## **THE WHITTINGHAM**

**Burke Facade** 

## Description

The Whittingham 310 is designed with multiple living options on a grand scale. The moment that you walk through the door you will fall in love with this home. The master suite is located to one side of the home complete with a generous ensuite and walk-in robe. Located adjacent to the master is a private media room and separate powder room creating the ideal entertainment hub. The living area is at the front of the home with the kitchen overlooking the grand island bench and dining area which opens to the generous alfresco. The additional three bedrooms are nestled together at the other end of the home and have a separate activities area which is perfect for when kids entertain friends. This design also features a personal home office space. This is certainly living at its finest.