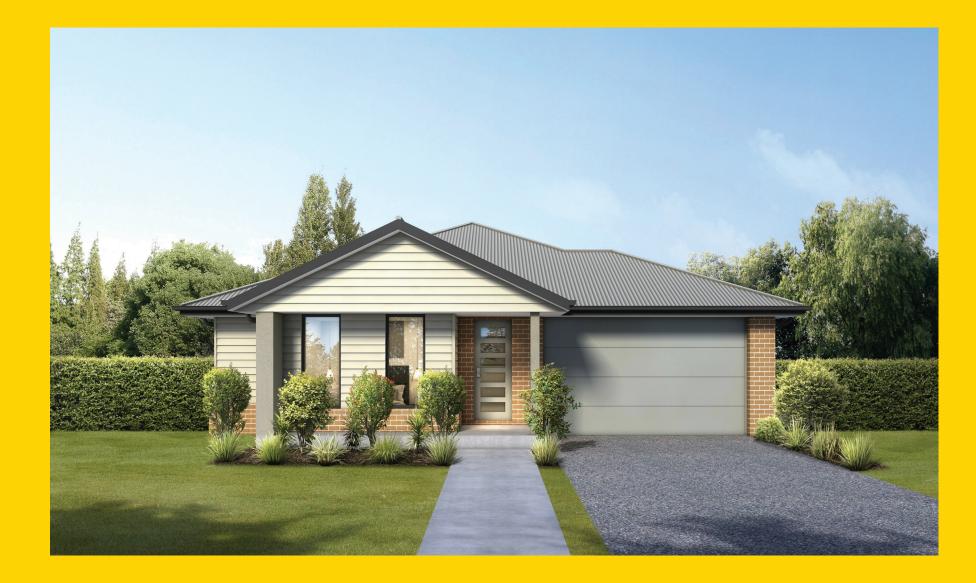

## THE HARTLEY

GlenOak Facade V3

190

GlenOak Facade V3

## Description

Affordable and appealing, the Hartley 190 is a first homeowner's dream with enough space to grow or for family to visit. Full of natural light, this is a home that draws everyone together with a large kitchen, open plan living and dining space that connects to the spacious alfresco. The alfresco is perfect for entertaining friends and is a welcoming area for family to hang out together after a busy day. The Hartley 189 has four bedrooms, including a private master suite with an ensuite and walk in robe, giving everyone their own space and tranquility.