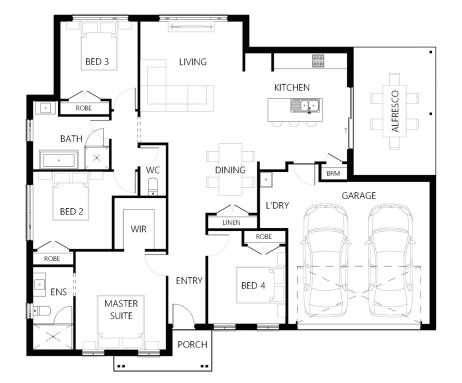

## Description

Affordable and appealing, the Hartley 190 is a first homeowner's dream with enough space to grow or for family to visit. Full of natural light, this is a home that draws everyone together with a large kitchen, open plan living and dining space that connects to the spacious alfresco. The alfresco is perfect for entertaining friends and is a welcoming area for family to hang out together after a busy day. The Hartley 189 has four bedrooms, including a private master suite with an ensuite and walk in robe, giving everyone their own space and tranquility.

| Bedrooms              | 4               |
|-----------------------|-----------------|
| Bathrooms             | 2               |
| Car Garage            | 2               |
|                       |                 |
|                       |                 |
| Total m <sup>2</sup>  | 189.84          |
| Total m²<br>Total sqs | 189.84<br>20.43 |
|                       |                 |
| Total sqs             | 20.43           |

Floor plan not drawn to scale